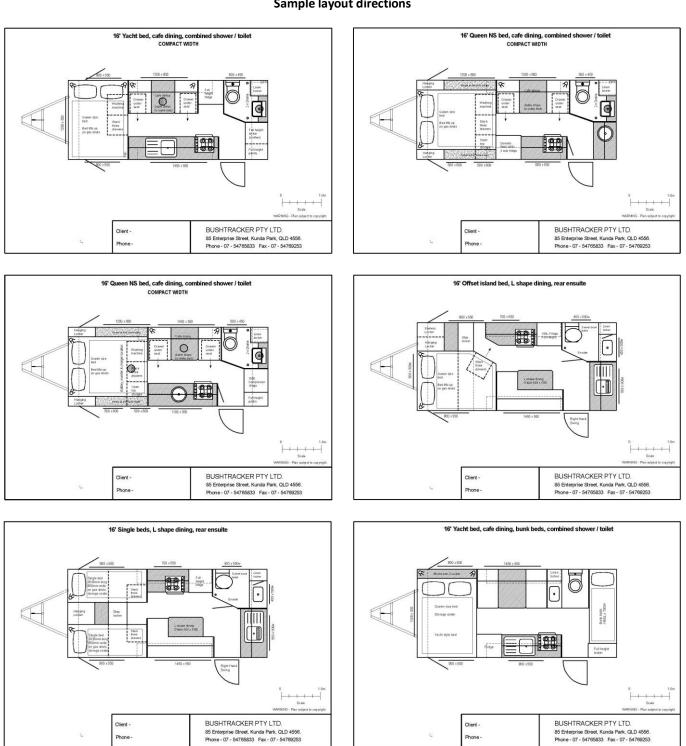

## 16 foot sample layouts

## (Available in: CUSTOM BUILT | HYBRID LITE | Standard or Compact width | Tandem axle)

Please note; we are full custom builders and have thousands of layouts to choose from ranging in size from 14 to 30 feet. In over 20 years of building Bushtracker caravans, no two have ever been the same as every customer has different needs and requirements.

In this document there are various layouts to consider, but again they are only samples of directions to go in, there would be 20 to 50 variations for each one. One suggestion is you print off the template below; then take scissors and do a bit of cut and paste to start off with, and we will redraw it to scale.