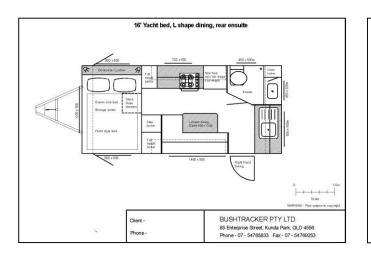

In this document there are various layouts to consider, but again they are only samples of directions to go in, there would be 20 to 50 variations for each one. One suggestion is you print off the template below; then take scissors and do a bit of cut and paste to start off with, and we will redraw it to scale.