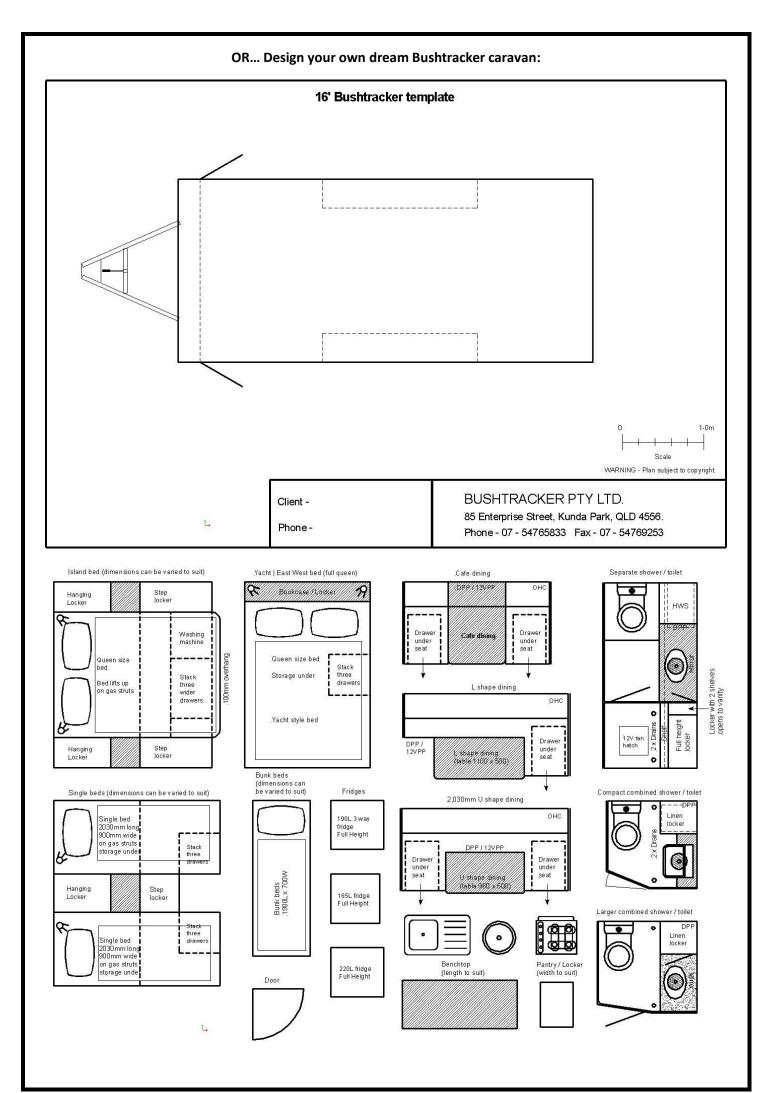

## 16 foot sample layouts

## (Available in: CUSTOM BUILT | HYBRID LITE | Standard or Compact width | Tandem axle)

Please note; we are full custom builders and have thousands of layouts to choose from ranging in size from 14 to 30 feet. In over 20 years of building Bushtracker caravans, no two have ever been the same as every customer has different needs and requirements.

In this document there are various layouts to consider, but again they are only samples of directions to go in, there would be 20 to 50 variations for each one. One suggestion is you print off the template below; then take scissors and do a bit of cut and paste to start off with, and we will redraw it to scale.