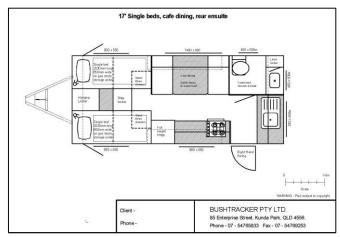

## 17 foot sample layouts

(Available in: CUSTOM BUILT | HYBRID LITE | Standard or Compact width | Tandem axle)

Please note; we are full custom builders and have thousands of layouts to choose from ranging in size from 14 to 30 feet. In over 20 years of building Bushtracker caravans, no two have ever been the same as every customer has different needs and requirements.

## OR... Design your own dream Bushtracker caravan: 17' Bushtracker template 1-0m Scale WARNING - Plan subject to copyright. BUSHTRACKER PTY LTD. Client -85 Enterprise Street, Kunda Park, QLD 4556. Phone -Phone - 07 - 54765833 Fax - 07 - 54769253 Island bed (dimensions can be varied to suit) Yacht | East West bed (full queen) Cafe dining Separate shower / toilet \$30 6 X 12X 1970 \* Bookcase Mocket Step Jocker Drawe under seat Drawer under seat Cate dining Washing machine Queen size bed Queen size bed Stack three Stack three wider drawers Locker with 2 shelves opens to vanity Storage under Bed lifts up drawers L shape dining ,0 HC 0 Yacht style bed Full height Jocker 12V fan hatch Hanging Locker under seat L shape dining (table 1100 x 500) Bunk beds (dimensions can be varied to suit) Fridges Compact combined shower / toilet 2,030mm U shape dining Single bed 2030mm long 900mm wide 190L 3 way fridge Full Height on gas struts Stack three drawe DPP / 12VPP storage under Drawer under seat Drawer under seat Bunk beds 1900L x 700W U shape dining (table 960 x 500) Hanging Locker 165L fridge Full Height Larger combined shower / toilet three drawer Single bed 2030mm long 900mm wide Benchtop (length to suit) Pantry / Locker (width to suit) 220L fridge Full Height Door