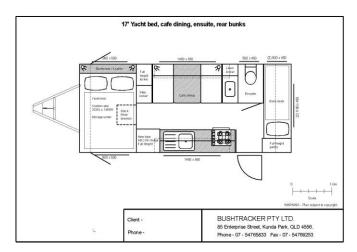

## 17 foot sample layouts

(Available in: CUSTOM BUILT | HYBRID LITE | Standard or Compact width | Tandem axle)

Please note; we are full custom builders and have thousands of layouts to choose from ranging in size from 14 to 30 feet. In over 20 years of building Bushtracker caravans, no two have ever been the same as every customer has different needs and requirements.

## OR... Design your own dream Bushtracker caravan: 17' Bushtracker template 1-0m Scale WARNING - Plan subject to copyright. BUSHTRACKER PTY LTD. Client -85 Enterprise Street, Kunda Park, QLD 4556. Phone -Phone - 07 - 54765833 Fax - 07 - 54769253 Island bed (dimensions can be varied to suit) Yacht | East West bed (full queen) Cafe dining Separate shower / toilet \$30 6 X 12X 1970 \* Bookcase Mocket Step Jocker Drawe under seat Drawer under seat Cate dining Washing machine Queen size bed Queen size bed Stack three Stack three wider drawers Locker with 2 shelves opens to vanity Storage under Bed lifts up drawers L shape dining ,0 HC 0 Yacht style bed Full height Jocker 12V fan hatch Hanging Locker under seat L shape dining (table 1100 x 500) Bunk beds (dimensions can be varied to suit) Fridges Compact combined shower / toilet 2,030mm U shape dining Single bed 2030mm long 900mm wide 190L 3 way fridge Full Height on gas struts Stack three drawe DPP / 12VPP storage under Drawer under seat Drawer under seat Bunk beds 1900L x 700W U shape dining (table 960 x 500) Hanging Locker 165L fridge Full Height Larger combined shower / toilet three drawer Single bed 2030mm long 900mm wide Benchtop (length to suit) Pantry / Locker (width to suit) 220L fridge Full Height Door