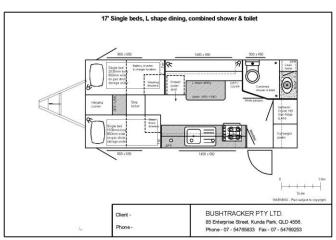

## 17 foot sample layouts

(Available in: CUSTOM BUILT | HYBRID LITE | Standard or Compact width | Tandem axle)

Please note; we are full custom builders and have thousands of layouts to choose from ranging in size from 14 to 30 feet. In over 20 years of building Bushtracker caravans, no two have ever been the same as every customer has different needs and requirements.

## OR... Design your own dream Bushtracker caravan: 17' Bushtracker template 1-0m Scale WARNING - Plan subject to copyright. BUSHTRACKER PTY LTD. Client -85 Enterprise Street, Kunda Park, QLD 4556. Phone -Phone - 07 - 54765833 Fax - 07 - 54769253 Island bed (dimensions can be varied to suit) Yacht | East West bed (full queen) Cafe dining Separate shower / toilet \$30 6 X 12X 1970 \* Bookcase Mocket Step Jocker Drawe under seat Drawer under seat Cate dining Washing machine Queen size bed Queen size bed Stack three Stack three wider drawers Locker with 2 shelves opens to vanity Storage under Bed lifts up drawers L shape dining ,0 HC 0 Yacht style bed Full height Jocker 12V fan hatch Hanging Locker under seat L shape dining (table 1100 x 500) Bunk beds (dimensions can be varied to suit) Fridges Compact combined shower / toilet 2,030mm U shape dining Single bed 2030mm long 900mm wide 190L 3 way fridge Full Height on gas struts Stack three drawe DPP / 12VPP storage under Drawer under seat Drawer under seat Bunk beds 1900L x 700W U shape dining (table 960 x 500) Hanging Locker 165L fridge Full Height Larger combined shower / toilet three drawer Single bed 2030mm long 900mm wide Benchtop (length to suit) Pantry / Locker (width to suit) 220L fridge Full Height Door