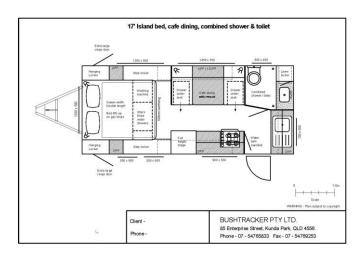

## 17 foot sample layouts

(Available in: CUSTOM BUILT | HYBRID LITE | Standard or Compact width | Tandem axle)

Please note; we are full custom builders and have thousands of layouts to choose from ranging in size from 14 to 30 feet. In over 20 years of building Bushtracker caravans, no two have ever been the same as every customer has different needs and requirements.

## OR... Design your own dream Bushtracker caravan: 17' Bushtracker template 1-0m Scale WARNING - Plan subject to copyright. BUSHTRACKER PTY LTD. Client -85 Enterprise Street, Kunda Park, QLD 4556. Phone -Phone - 07 - 54765833 Fax - 07 - 54769253 Island bed (dimensions can be varied to suit) Yacht | East West bed (full queen) Cafe dining Separate shower / toilet \$30 6 X 12X 1970 \* Bookcase Mocket Step Jocker Drawe under seat Drawer under seat Cate dining Washing machine Queen size bed Queen size bed Stack three Stack three wider drawers Locker with 2 shelves opens to vanity Storage under Bed lifts up drawers L shape dining ,0 HC 0 Yacht style bed Full height Jocker 12V fan hatch Hanging Locker under seat L shape dining (table 1100 x 500) Bunk beds (dimensions can be varied to suit) Fridges Compact combined shower / toilet 2,030mm U shape dining Single bed 2030mm long 900mm wide 190L 3 way fridge Full Height on gas struts Stack three drawe DPP / 12VPP storage under Drawer under seat Drawer under seat Bunk beds 1900L x 700W U shape dining (table 960 x 500) Hanging Locker 165L fridge Full Height Larger combined shower / toilet three drawer Single bed 2030mm long 900mm wide Benchtop (length to suit) Pantry / Locker (width to suit) 220L fridge Full Height Door