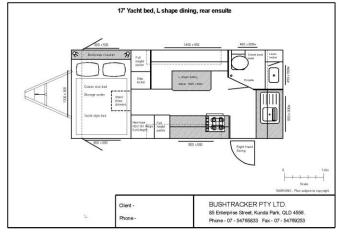

## 17 foot sample layouts

(Available in: CUSTOM BUILT | HYBRID LITE | Standard or Compact width | Tandem axle)

Please note; we are full custom builders and have thousands of layouts to choose from ranging in size from 14 to 30 feet. In over 20 years of building Bushtracker caravans, no two have ever been the same as every customer has different needs and requirements.

## OR... Design your own dream Bushtracker caravan: 17' Bushtracker template 1-0m Scale WARNING - Plan subject to copyright. BUSHTRACKER PTY LTD. Client -85 Enterprise Street, Kunda Park, QLD 4556. Phone -Phone - 07 - 54765833 Fax - 07 - 54769253 Island bed (dimensions can be varied to suit) Yacht | East West bed (full queen) Cafe dining Separate shower / toilet \$30 6 X 12X 1970 \* Bookcase Mocket Step Jocker Drawe under seat Drawer under seat Cate dining Washing machine Queen size bed Queen size bed Stack three Stack three wider drawers Locker with 2 shelves opens to vanity Storage under Bed lifts up drawers L shape dining ,0 HC 0 Yacht style bed Full height Jocker 12V fan hatch Hanging Locker under seat L shape dining (table 1100 x 500) Bunk beds (dimensions can be varied to suit) Fridges Compact combined shower / toilet 2,030mm U shape dining Single bed 2030mm long 900mm wide 190L 3 way fridge Full Height on gas struts Stack three drawe DPP / 12VPP storage under Drawer under seat Drawer under seat Bunk beds 1900L x 700W U shape dining (table 960 x 500) Hanging Locker 165L fridge Full Height Larger combined shower / toilet three drawer Single bed 2030mm long 900mm wide Benchtop (length to suit) Pantry / Locker (width to suit) 220L fridge Full Height Door