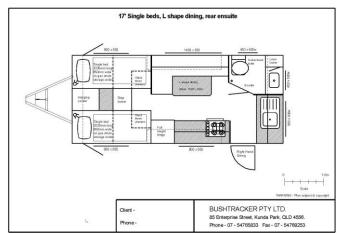

## 17 foot sample layouts

(Available in: CUSTOM BUILT | HYBRID LITE | Standard or Compact width | Tandem axle)

Please note; we are full custom builders and have thousands of layouts to choose from ranging in size from 14 to 30 feet. In over 20 years of building Bushtracker caravans, no two have ever been the same as every customer has different needs and requirements.

## OR... Design your own dream Bushtracker caravan: 17' Bushtracker template 1-0m Scale WARNING - Plan subject to copyright. BUSHTRACKER PTY LTD. Client -85 Enterprise Street, Kunda Park, QLD 4556. Phone -Phone - 07 - 54765833 Fax - 07 - 54769253 Island bed (dimensions can be varied to suit) Yacht | East West bed (full queen) Cafe dining Separate shower / toilet \$30 6 X 12X 1970 \* Bookcase Mocket Step Jocker Drawe under seat Drawer under seat Cate dining Washing machine Queen size bed Queen size bed Stack three Stack three wider drawers Locker with 2 shelves opens to vanity Storage under Bed lifts up drawers L shape dining ,0 HC 0 Yacht style bed Full height Jocker 12V fan hatch Hanging Locker under seat L shape dining (table 1100 x 500) Bunk beds (dimensions can be varied to suit) Fridges Compact combined shower / toilet 2,030mm U shape dining Single bed 2030mm long 900mm wide 190L 3 way fridge Full Height on gas struts Stack three drawe DPP / 12VPP storage under Drawer under seat Drawer under seat Bunk beds 1900L x 700W U shape dining (table 960 x 500) Hanging Locker 165L fridge Full Height Larger combined shower / toilet three drawer Single bed 2030mm long 900mm wide Benchtop (length to suit) Pantry / Locker (width to suit) 220L fridge Full Height Door