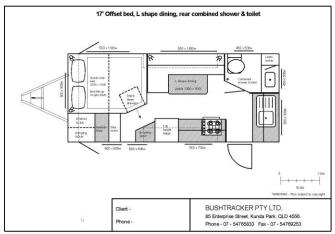

## 17 foot sample layouts

(Available in: CUSTOM BUILT | HYBRID LITE | Standard or Compact width | Tandem axle)

Please note; we are full custom builders and have thousands of layouts to choose from ranging in size from 14 to 30 feet. In over 20 years of building Bushtracker caravans, no two have ever been the same as every customer has different needs and requirements.

## OR... Design your own dream Bushtracker caravan: 17' Bushtracker template 1-0m Scale WARNING - Plan subject to copyright. BUSHTRACKER PTY LTD. Client -85 Enterprise Street, Kunda Park, QLD 4556. Phone -Phone - 07 - 54765833 Fax - 07 - 54769253 Island bed (dimensions can be varied to suit) Yacht | East West bed (full queen) Cafe dining Separate shower / toilet \$30 6 X 12X 1970 \* Bookcase Mocket Step Jocker Drawe under seat Drawer under seat Cate dining Washing machine Queen size bed Queen size bed Stack three Stack three wider drawers Locker with 2 shelves opens to vanity Storage under Bed lifts up drawers L shape dining ,0 HC 0 Yacht style bed Full height Jocker 12V fan hatch Hanging Locker under seat L shape dining (table 1100 x 500) Bunk beds (dimensions can be varied to suit) Fridges Compact combined shower / toilet 2,030mm U shape dining Single bed 2030mm long 900mm wide 190L 3 way fridge Full Height on gas struts Stack three drawe DPP / 12VPP storage under Drawer under seat Drawer under seat Bunk beds 1900L x 700W U shape dining (table 960 x 500) Hanging Locker 165L fridge Full Height Larger combined shower / toilet three drawer Single bed 2030mm long 900mm wide Benchtop (length to suit) Pantry / Locker (width to suit) 220L fridge Full Height Door