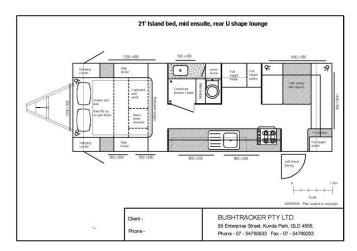

## 21 foot sample layouts

(Available in: CUSTOM BUILT | Standard width | Tandem axle)

Please note; we are full custom builders and have thousands of layouts to choose from ranging in size from 14 to 30 feet. In over 20 years of building Bushtracker caravans, no two have ever been the same as every customer has different needs and requirements.

In this document there are various layouts to consider, but again they are only samples of directions to go in, there would be 20 to 50 variations for each one. One suggestion is you print off the template below; then take scissors and do a bit of cut and paste to start off with, and we will redraw it to scale.

## Sample layout directions