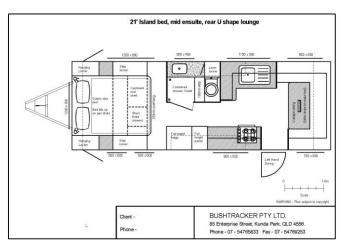

## 21 foot sample layouts

(Available in: CUSTOM BUILT | Standard width | Tandem axle)

Please note; we are full custom builders and have thousands of layouts to choose from ranging in size from 14 to 30 feet. In over 20 years of building Bushtracker caravans, no two have ever been the same as every customer has different needs and requirements.

In this document there are various layouts to consider, but again they are only samples of directions to go in, there would be 20 to 50 variations for each one. One suggestion is you print off the template below; then take scissors and do a bit of cut and paste to start off with, and we will redraw it to scale.

## Sample layout directions