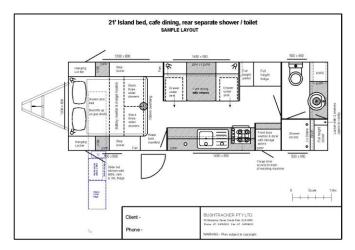

## 21 foot sample layouts

(Available in: CUSTOM BUILT | Standard width | Tandem axle)

Please note; we are full custom builders and have thousands of layouts to choose from ranging in size from 14 to 30 feet. In over 20 years of building Bushtracker caravans, no two have ever been the same as every customer has different needs and requirements.

In this document there are various layouts to consider, but again they are only samples of directions to go in, there would be 20 to 50 variations for each one. One suggestion is you print off the template below; then take scissors and do a bit of cut and paste to start off with, and we will redraw it to scale.

## Sample layout directions

## OR... Design your own dream Bushtracker caravan: 21' Bushtracker template 1-0m BUSHTRACKER PTYLTD. Client -85 Enterprise Street, Kunda Park, QLD 4556 Phone - 07 - 54765833 Fax - 07 - 54769253 Phone -WARNING - Plan subject to copyright. Island bed (dimensions can be varied to suit) Yacht | East West bed (full queen) Cafe dining Separate shower / toilet \$30 6 X 12X 1970 \* 'n Bookcase Mocket Step Jocker Drawer under seat Drawer under seat Washing machine Cate dining Queen size bed Queen size bed Stack three Locker with 2 shelves opens to vanity Stack three wider drawers Storage under Bed lifts up drawers L shape dining on gas struts OHO 0 Yacht style bed Full height Jocker 12V fan hatch Hanging Locker under seat L shape dining (table 1100 x 500) Bunk beds (dimensions can be varied to suit) Single beds (dimensions can be varied to suit) Fridges Compact combined shower / toilet 2,030mm U shape dining OHC Single bed 2030mm long 900mm wide 190L 3 way fridge Full Height on gas struts Stack three drawe DPP / 12VPP storage unde Drawer under seat Drawer under seat Bunk beds 1900L x 700W U shape dining (table 960 x 500) Hanging Locker 165L fridge Full Height Larger combined shower / toilet three drawer Single bed 2030mm long 900mm wide Benchtop (length to suit) Pantry / Locker (width to suit) 220L fridge Full Height Door