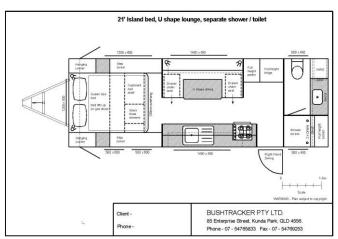

## 21 foot sample layouts

(Available in: CUSTOM BUILT | Standard width | Tandem axle)

Please note; we are full custom builders and have thousands of layouts to choose from ranging in size from 14 to 30 feet. In over 20 years of building Bushtracker caravans, no two have ever been the same as every customer has different needs and requirements.

In this document there are various layouts to consider, but again they are only samples of directions to go in, there would be 20 to 50 variations for each one. One suggestion is you print off the template below; then take scissors and do a bit of cut and paste to start off with, and we will redraw it to scale.

## Sample layout directions

## OR... Design your own dream Bushtracker caravan: 21' Bushtracker template 1-0m BUSHTRACKER PTYLTD. Client -85 Enterprise Street, Kunda Park, QLD 4556 Phone - 07 - 54765833 Fax - 07 - 54769253 Phone -WARNING - Plan subject to copyright. Island bed (dimensions can be varied to suit) Yacht | East West bed (full queen) Cafe dining Separate shower / toilet \$30 6 X 12X 1970 \* 'n Bookcase Mocket Step Jocker Drawer under seat Drawer under seat Washing machine Cate dining Queen size bed Queen size bed Stack three Locker with 2 shelves opens to vanity Stack three wider drawers Storage under Bed lifts up drawers L shape dining on gas struts OHO 0 Yacht style bed Full height Jocker 12V fan hatch Hanging Locker under seat L shape dining (table 1100 x 500) Bunk beds (dimensions can be varied to suit) Single beds (dimensions can be varied to suit) Fridges Compact combined shower / toilet 2,030mm U shape dining OHC Single bed 2030mm long 900mm wide 190L 3 way fridge Full Height on gas struts Stack three drawe DPP / 12VPP storage unde Drawer under seat Drawer under seat Bunk beds 1900L x 700W U shape dining (table 960 x 500) Hanging Locker 165L fridge Full Height Larger combined shower / toilet three drawer Single bed 2030mm long 900mm wide Benchtop (length to suit) Pantry / Locker (width to suit) 220L fridge Full Height Door