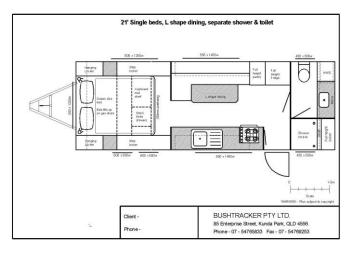

## 21 foot sample layouts

(Available in: CUSTOM BUILT | Standard width | Tandem axle)

Please note; we are full custom builders and have thousands of layouts to choose from ranging in size from 14 to 30 feet. In over 20 years of building Bushtracker caravans, no two have ever been the same as every customer has different needs and requirements.

## Sample layout directions

## OR... Design your own dream Bushtracker caravan: 21' Bushtracker template 1-0m BUSHTRACKER PTYLTD. Client -85 Enterprise Street, Kunda Park, QLD 4556 Phone - 07 - 54765833 Fax - 07 - 54769253 Phone -WARNING - Plan subject to copyright. Island bed (dimensions can be varied to suit) Yacht | East West bed (full queen) Cafe dining Separate shower / toilet \$30 6 X 12X 1970 \* 'n Bookcase Mocket Step Jocker Drawer under seat Drawer under seat Washing machine Cate dining Queen size bed Queen size bed Stack three Locker with 2 shelves opens to vanity Stack three wider drawers Storage under Bed lifts up drawers L shape dining on gas struts OHO 0 Yacht style bed Full height Jocker 12V fan hatch Hanging Locker under seat L shape dining (table 1100 x 500) Bunk beds (dimensions can be varied to suit) Single beds (dimensions can be varied to suit) Fridges Compact combined shower / toilet 2,030mm U shape dining OHC Single bed 2030mm long 900mm wide 190L 3 way fridge Full Height on gas struts Stack three drawe DPP / 12VPP storage unde Drawer under seat Drawer under seat Bunk beds 1900L x 700W U shape dining (table 960 x 500) Hanging Locker 165L fridge Full Height Larger combined shower / toilet three drawer Single bed 2030mm long 900mm wide Benchtop (length to suit) Pantry / Locker (width to suit) 220L fridge Full Height Door