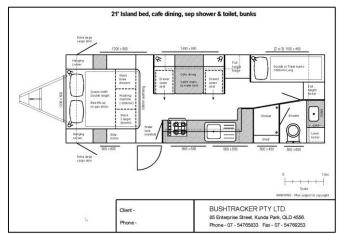

## 21 foot sample layouts

(Available in: CUSTOM BUILT | Standard width | Tandem axle)

Please note; we are full custom builders and have thousands of layouts to choose from ranging in size from 14 to 30 feet. In over 20 years of building Bushtracker caravans, no two have ever been the same as every customer has different needs and requirements.

In this document there are various layouts to consider, but again they are only samples of directions to go in, there would be 20 to 50 variations for each one. One suggestion is you print off the template below; then take scissors and do a bit of cut and paste to start off with, and we will redraw it to scale.

## Sample layout directions

## OR... Design your own dream Bushtracker caravan: 21' Bushtracker template 1-0m BUSHTRACKER PTYLTD. Client -85 Enterprise Street, Kunda Park, QLD 4556 Phone - 07 - 54765833 Fax - 07 - 54769253 Phone -WARNING - Plan subject to copyright. Island bed (dimensions can be varied to suit) Yacht | East West bed (full queen) Cafe dining Separate shower / toilet \$30 6 X 12X 1970 \* 'n Bookcase Mocket Step Jocker Drawer under seat Drawer under seat Washing machine Cate dining Queen size bed Queen size bed Stack three Locker with 2 shelves opens to vanity Stack three wider drawers Storage under Bed lifts up drawers L shape dining on gas struts OHO 0 Yacht style bed Full height Jocker 12V fan hatch Hanging Locker under seat L shape dining (table 1100 x 500) Bunk beds (dimensions can be varied to suit) Single beds (dimensions can be varied to suit) Fridges Compact combined shower / toilet 2,030mm U shape dining OHC Single bed 2030mm long 900mm wide 190L 3 way fridge Full Height on gas struts Stack three drawe DPP / 12VPP storage unde Drawer under seat Drawer under seat Bunk beds 1900L x 700W U shape dining (table 960 x 500) Hanging Locker 165L fridge Full Height Larger combined shower / toilet three drawer Single bed 2030mm long 900mm wide Benchtop (length to suit) Pantry / Locker (width to suit) 220L fridge Full Height Door