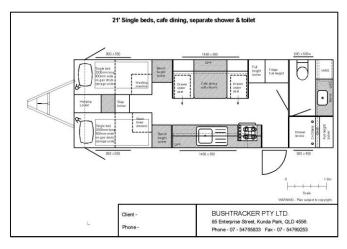

## 21 foot sample layouts

(Available in: CUSTOM BUILT | Standard width | Tandem axle)

Please note; we are full custom builders and have thousands of layouts to choose from ranging in size from 14 to 30 feet. In over 20 years of building Bushtracker caravans, no two have ever been the same as every customer has different needs and requirements.

In this document there are various layouts to consider, but again they are only samples of directions to go in, there would be 20 to 50 variations for each one. One suggestion is you print off the template below; then take scissors and do a bit of cut and paste to start off with, and we will redraw it to scale.

## Sample layout directions