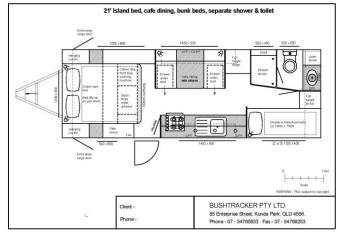

## 21 foot sample layouts

(Available in: CUSTOM BUILT | Standard width | Tandem axle)

Please note; we are full custom builders and have thousands of layouts to choose from ranging in size from 14 to 30 feet. In over 20 years of building Bushtracker caravans, no two have ever been the same as every customer has different needs and requirements.

In this document there are various layouts to consider, but again they are only samples of directions to go in, there would be 20 to 50 variations for each one. One suggestion is you print off the template below; then take scissors and do a bit of cut and paste to start off with, and we will redraw it to scale.

## Sample layout directions