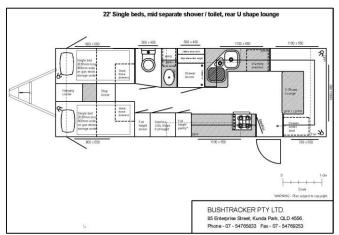

## 22 foot sample layouts

(Available in: CUSTOM BUILT | Standard width | Tandem axle)

Please note; we are full custom builders and have thousands of layouts to choose from ranging in size from 14 to 30 feet. In over 20 years of building Bushtracker caravans, no two have ever been the same as every customer has different needs and requirements.

In this document there are various layouts to consider, but again they are only samples of directions to go in, there would be 20 to 50 variations for each one. One suggestion is you print off the template below; then take scissors and do a bit of cut and paste to start off with, and we will redraw it to scale.

## Sample layout directions

## OR... Design your own dream Bushtracker caravan: 22' Bushtracker template 1-0m WARNING - Plan subject to copyright. BUSHTRACKER PTY LTD. Client -85 Enterprise Street, Kunda Park, QLD 4556. Phone -Phone - 07 - 54765833 Fax - 07 - 54769253 Island bed (dimensions can be varied to suit) Yacht | East West bed (full queen) Cafe dining Separate shower / toilet \$30 6 X 12X 1970 \* Bookcase Mocket Step Jocker Drawe under seat Drawer under seat Cate dining Washing machine Queen size bed Queen size bed Stack three Stack three wider drawers Locker with 2 shelves opens to vanity Storage under Bed lifts up drawers L shape dining on gas struts OHO 0 Yacht style bed Full height Jocker 12V fan hatch Hanging Locker under seat L shape dining (table 1100 x 500) Bunk beds (dimensions can be varied to suit) Single beds (dimensions can be varied to suit) Fridges Compact combined shower / toilet 2,030mm U shape dining Single bed 2030mm long 900mm wide 190L 3 way fridge Full Height on gas struts Stack three drawe DPP / 12VPP storage unde Drawer under seat Drawer under seat Bunk beds 1900L x 700W U shape dining (table 960 x 500) Hanging Locker 165L fridge Full Height Larger combined shower / toilet three drawer Single bed 2030mm long 900mm wide Benchtop (length to suit) Pantry / Locker (width to suit) 220L fridge Full Height Door