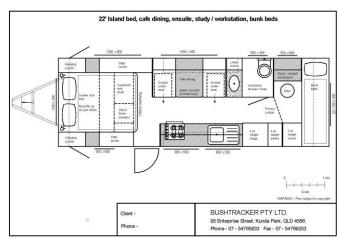

## 22 foot sample layouts

(Available in: CUSTOM BUILT | Standard width | Tandem axle)

Please note; we are full custom builders and have thousands of layouts to choose from ranging in size from 14 to 30 feet. In over 20 years of building Bushtracker caravans, no two have ever been the same as every customer has different needs and requirements.

In this document there are various layouts to consider, but again they are only samples of directions to go in, there would be 20 to 50 variations for each one. One suggestion is you print off the template below; then take scissors and do a bit of cut and paste to start off with, and we will redraw it to scale.

## Sample layout directions