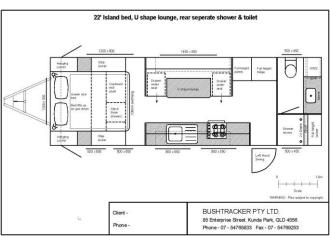

## 22 foot sample layouts

(Available in: CUSTOM BUILT | Standard width | Tandem axle)

Please note; we are full custom builders and have thousands of layouts to choose from ranging in size from 14 to 30 feet. In over 20 years of building Bushtracker caravans, no two have ever been the same as every customer has different needs and requirements.

In this document there are various layouts to consider, but again they are only samples of directions to go in, there would be 20 to 50 variations for each one. One suggestion is you print off the template below; then take scissors and do a bit of cut and paste to start off with, and we will redraw it to scale.

## Sample layout directions