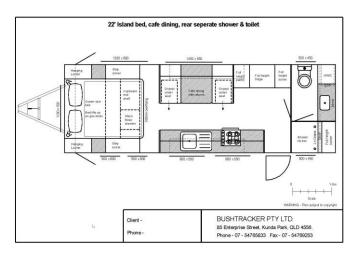

## 22 foot sample layouts

(Available in: CUSTOM BUILT | Standard width | Tandem axle)

Please note; we are full custom builders and have thousands of layouts to choose from ranging in size from 14 to 30 feet. In over 20 years of building Bushtracker caravans, no two have ever been the same as every customer has different needs and requirements.

In this document there are various layouts to consider, but again they are only samples of directions to go in, there would be 20 to 50 variations for each one. One suggestion is you print off the template below; then take scissors and do a bit of cut and paste to start off with, and we will redraw it to scale.

## Sample layout directions

## OR... Design your own dream Bushtracker caravan: 22' Bushtracker template 1-0m WARNING - Plan subject to copyright. BUSHTRACKER PTY LTD. Client -85 Enterprise Street, Kunda Park, QLD 4556. Phone -Phone - 07 - 54765833 Fax - 07 - 54769253 Island bed (dimensions can be varied to suit) Yacht | East West bed (full queen) Cafe dining Separate shower / toilet \$30 6 X 12X 1970 \* Bookcase Mocket Step Jocker Drawe under seat Drawer under seat Cate dining Washing machine Queen size bed Queen size bed Stack three Stack three wider drawers Locker with 2 shelves opens to vanity Storage under Bed lifts up drawers L shape dining on gas struts OHO 0 Yacht style bed Full height Jocker 12V fan hatch Hanging Locker under seat L shape dining (table 1100 x 500) Bunk beds (dimensions can be varied to suit) Single beds (dimensions can be varied to suit) Fridges Compact combined shower / toilet 2,030mm U shape dining Single bed 2030mm long 900mm wide 190L 3 way fridge Full Height on gas struts Stack three drawe DPP / 12VPP storage unde Drawer under seat Drawer under seat Bunk beds 1900L x 700W U shape dining (table 960 x 500) Hanging Locker 165L fridge Full Height Larger combined shower / toilet three drawer Single bed 2030mm long 900mm wide Benchtop (length to suit) Pantry / Locker (width to suit) 220L fridge Full Height Door