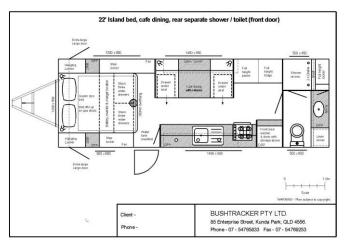

## 22 foot sample layouts

(Available in: CUSTOM BUILT | Standard width | Tandem axle)

Please note; we are full custom builders and have thousands of layouts to choose from ranging in size from 14 to 30 feet. In over 20 years of building Bushtracker caravans, no two have ever been the same as every customer has different needs and requirements.

In this document there are various layouts to consider, but again they are only samples of directions to go in, there would be 20 to 50 variations for each one. One suggestion is you print off the template below; then take scissors and do a bit of cut and paste to start off with, and we will redraw it to scale.

## Sample layout directions