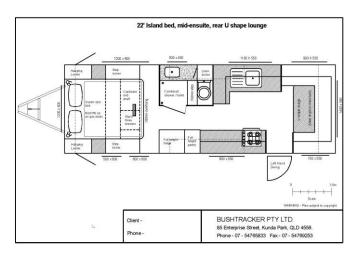

## 22 foot sample layouts

(Available in: CUSTOM BUILT | Standard width | Tandem axle)

Please note; we are full custom builders and have thousands of layouts to choose from ranging in size from 14 to 30 feet. In over 20 years of building Bushtracker caravans, no two have ever been the same as every customer has different needs and requirements.

In this document there are various layouts to consider, but again they are only samples of directions to go in, there would be 20 to 50 variations for each one. One suggestion is you print off the template below; then take scissors and do a bit of cut and paste to start off with, and we will redraw it to scale.

## Sample layout directions