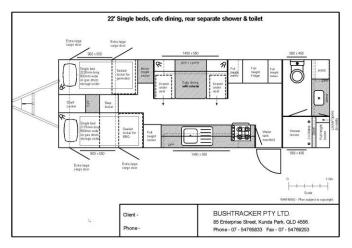

## OR... Design your own dream Bushtracker caravan: 22' Bushtracker template 1-0m WARNING - Plan subject to copyright. BUSHTRACKER PTY LTD. Client -85 Enterprise Street, Kunda Park, QLD 4556. Phone -Phone - 07 - 54765833 Fax - 07 - 54769253 Island bed (dimensions can be varied to suit) Yacht | East West bed (full queen) Cafe dining Separate shower / toilet \$30 6 X 12X 1970 \* Bookcase Mocket Step Jocker Drawe under seat Drawer under seat Cate dining Washing machine Queen size bed Queen size bed Stack three Stack three wider drawers Locker with 2 shelves opens to vanity Storage under Bed lifts up drawers L shape dining on gas struts OHO 0 Yacht style bed Full height Jocker 12V fan hatch Hanging Locker under seat L shape dining (table 1100 x 500) Bunk beds (dimensions can be varied to suit) Single beds (dimensions can be varied to suit) Fridges Compact combined shower / toilet 2,030mm U shape dining Single bed 2030mm long 900mm wide 190L 3 way fridge Full Height on gas struts Stack three drawe DPP / 12VPP storage unde Drawer under seat Drawer under seat Bunk beds 1900L x 700W U shape dining (table 960 x 500) Hanging Locker 165L fridge Full Height Larger combined shower / toilet three drawer Single bed 2030mm long 900mm wide Benchtop (length to suit) Pantry / Locker (width to suit) 220L fridge Full Height Door