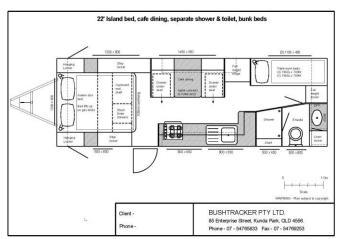

## 22 foot sample layouts

(Available in: CUSTOM BUILT | Standard width | Tandem axle)

Please note; we are full custom builders and have thousands of layouts to choose from ranging in size from 14 to 30 feet. In over 20 years of building Bushtracker caravans, no two have ever been the same as every customer has different needs and requirements.

In this document there are various layouts to consider, but again they are only samples of directions to go in, there would be 20 to 50 variations for each one. One suggestion is you print off the template below; then take scissors and do a bit of cut and paste to start off with, and we will redraw it to scale.

## Sample layout directions

## OR... Design your own dream Bushtracker caravan: 22' Bushtracker template 1-0m WARNING - Plan subject to copyright. BUSHTRACKER PTY LTD. Client -85 Enterprise Street, Kunda Park, QLD 4556. Phone -Phone - 07 - 54765833 Fax - 07 - 54769253 Island bed (dimensions can be varied to suit) Yacht | East West bed (full queen) Cafe dining Separate shower / toilet \$30 6 X 12X 1970 \* Bookcase Mocket Step Jocker Drawe under seat Drawer under seat Cate dining Washing machine Queen size bed Queen size bed Stack three Stack three wider drawers Locker with 2 shelves opens to vanity Storage under Bed lifts up drawers L shape dining on gas struts OHO 0 Yacht style bed Full height Jocker 12V fan hatch Hanging Locker under seat L shape dining (table 1100 x 500) Bunk beds (dimensions can be varied to suit) Single beds (dimensions can be varied to suit) Fridges Compact combined shower / toilet 2,030mm U shape dining Single bed 2030mm long 900mm wide 190L 3 way fridge Full Height on gas struts Stack three drawe DPP / 12VPP storage unde Drawer under seat Drawer under seat Bunk beds 1900L x 700W U shape dining (table 960 x 500) Hanging Locker 165L fridge Full Height Larger combined shower / toilet three drawer Single bed 2030mm long 900mm wide Benchtop (length to suit) Pantry / Locker (width to suit) 220L fridge Full Height Door