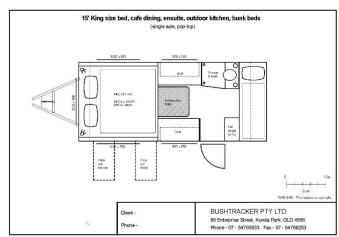

## 15 foot sample layouts

(Available in: CUSTOM BUILT | POP TOP | HYBRID LITE | Single or Tandem axle)

Please note; we are full custom builders and have thousands of layouts to choose from ranging in size from 14 to 30 feet. In over 20 years of building Bushtracker caravans, no two have ever been the same as every customer has different needs and requirements.

In this document there are various layouts to consider, but again they are only samples of directions to go in, there would be 20 to 50 variations for each one. One suggestion is you print off the template below; then take scissors and do a bit of cut and paste to start off with, and we will redraw it to scale.

## OR... Design your own dream Bushtracker caravan: 15' Bushtracker template 1-0m Scale WARNING - Plan subject to copyright. BUSHTRACKER PTY LTD. Client -85 Enterprise Street, Kunda Park, QLD 4556. Phone -Phone - 07 - 54765833 Fax - 07 - 54769253 Island bed (dimensions can be varied to suit) Yacht | East West bed (full queen) Cafe dining Separate shower / toilet \$30 6 X 12X 1970 \* Bookcase Mocket Step Jocker Drawe under seat Drawer under seat Cate dining Washing machine Queen size bed Queen size bed Stack three Locker with 2 shelves opens to vanity Stack three wider drawers Storage under Bed lifts up drawers L shape dining ,0 HC 0 Yacht style bed Full height Jocker 12V fan hatch Hanging Locker under seat L shape dining (table 1100 x 500) Bunk beds (dimensions can be varied to suit) Single beds (dimensions can be varied to suit) Fridges Compact combined shower / toilet 2,030mm U shape dining Single bed 2030mm long 900mm wide 190L 3 way fridge Full Height on gas struts Stack three drawe DPP / 12VPP storage unde Drawer under seat Drawer under seat Bunk beds 1900L x 700W U shape dining (table 960 x 500) Hanging Locker 165L fridge Full Height Larger combined shower / toilet three drawer Single bed 2030mm long 900mm wide Benchtop (length to suit) Pantry / Locker (width to suit) 220L fridge Full Height Door