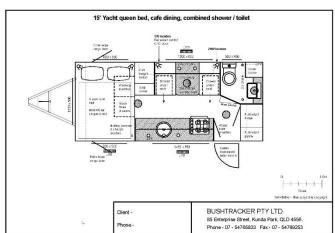

## OR... Design your own dream Bushtracker caravan: 15' Bushtracker template 1-0m Scale WARNING - Plan subject to copyright. BUSHTRACKER PTY LTD. Client -85 Enterprise Street, Kunda Park, QLD 4556. Phone -Phone - 07 - 54765833 Fax - 07 - 54769253 Island bed (dimensions can be varied to suit) Yacht | East West bed (full queen) Cafe dining Separate shower / toilet \$30 6 X 12X 1970 \* Bookcase Mocket Step Jocker Drawe under seat Drawer under seat Cate dining Washing machine Queen size bed Queen size bed Stack three Locker with 2 shelves opens to vanity Stack three wider drawers Storage under Bed lifts up drawers L shape dining ,0 HC 0 Yacht style bed Full height Jocker 12V fan hatch Hanging Locker under seat L shape dining (table 1100 x 500) Bunk beds (dimensions can be varied to suit) Single beds (dimensions can be varied to suit) Fridges Compact combined shower / toilet 2,030mm U shape dining Single bed 2030mm long 900mm wide 190L 3 way fridge Full Height on gas struts Stack three drawe DPP / 12VPP storage unde Drawer under seat Drawer under seat Bunk beds 1900L x 700W U shape dining (table 960 x 500) Hanging Locker 165L fridge Full Height Larger combined shower / toilet three drawer Single bed 2030mm long 900mm wide Benchtop (length to suit) Pantry / Locker (width to suit) 220L fridge Full Height Door