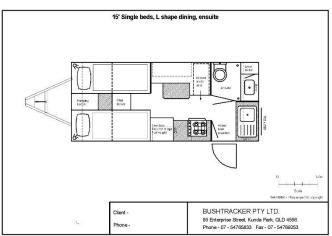

## 15 foot sample layouts

(Available in: CUSTOM BUILT | POP TOP | HYBRID LITE | Single or Tandem axle)

Please note; we are full custom builders and have thousands of layouts to choose from ranging in size from 14 to 30 feet. In over 20 years of building Bushtracker caravans, no two have ever been the same as every customer has different needs and requirements.

In this document there are various layouts to consider, but again they are only samples of directions to go in, there would be 20 to 50 variations for each one. One suggestion is you print off the template below; then take scissors and do a bit of cut and paste to start off with, and we will redraw it to scale.

## OR... Design your own dream Bushtracker caravan: 15' Bushtracker template 1-0m Scale WARNING - Plan subject to copyright. BUSHTRACKER PTY LTD. Client -85 Enterprise Street, Kunda Park, QLD 4556. Phone -Phone - 07 - 54765833 Fax - 07 - 54769253 Island bed (dimensions can be varied to suit) Yacht | East West bed (full queen) Cafe dining Separate shower / toilet \$30 6 X 12X 1970 \* Bookcase Mocket Step Jocker Drawe under seat Drawer under seat Cate dining Washing machine Queen size bed Queen size bed Stack three Locker with 2 shelves opens to vanity Stack three wider drawers Storage under Bed lifts up drawers L shape dining ,0 HC 0 Yacht style bed Full height Jocker 12V fan hatch Hanging Locker under seat L shape dining (table 1100 x 500) Bunk beds (dimensions can be varied to suit) Single beds (dimensions can be varied to suit) Fridges Compact combined shower / toilet 2,030mm U shape dining Single bed 2030mm long 900mm wide 190L 3 way fridge Full Height on gas struts Stack three drawe DPP / 12VPP storage unde Drawer under seat Drawer under seat Bunk beds 1900L x 700W U shape dining (table 960 x 500) Hanging Locker 165L fridge Full Height Larger combined shower / toilet three drawer Single bed 2030mm long 900mm wide Benchtop (length to suit) Pantry / Locker (width to suit) 220L fridge Full Height Door