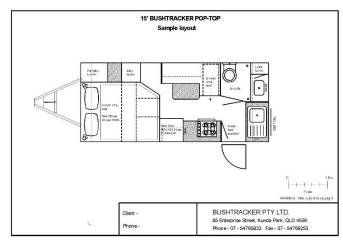

## 15 foot sample layouts

(Available in: CUSTOM BUILT | POP TOP | HYBRID LITE | Single or Tandem axle)

Please note; we are full custom builders and have thousands of layouts to choose from ranging in size from 14 to 30 feet. In over 20 years of building Bushtracker caravans, no two have ever been the same as every customer has different needs and requirements.

In this document there are various layouts to consider, but again they are only samples of directions to go in, there would be 20 to 50 variations for each one. One suggestion is you print off the template below; then take scissors and do a bit of cut and paste to start off with, and we will redraw it to scale.

## OR... Design your own dream Bushtracker caravan: 15' Bushtracker template 1-0m Scale WARNING - Plan subject to copyright. BUSHTRACKER PTY LTD. Client -85 Enterprise Street, Kunda Park, QLD 4556. Phone -Phone - 07 - 54765833 Fax - 07 - 54769253 Island bed (dimensions can be varied to suit) Yacht | East West bed (full queen) Cafe dining Separate shower / toilet \$30 6 X 12X 1970 \* Bookcase Mocket Step Jocker Drawe under seat Drawer under seat Cate dining Washing machine Queen size bed Queen size bed Stack three Locker with 2 shelves opens to vanity Stack three wider drawers Storage under Bed lifts up drawers L shape dining ,0 HC 0 Yacht style bed Full height Jocker 12V fan hatch Hanging Locker under seat L shape dining (table 1100 x 500) Bunk beds (dimensions can be varied to suit) Single beds (dimensions can be varied to suit) Fridges Compact combined shower / toilet 2,030mm U shape dining Single bed 2030mm long 900mm wide 190L 3 way fridge Full Height on gas struts Stack three drawe DPP / 12VPP storage unde Drawer under seat Drawer under seat Bunk beds 1900L x 700W U shape dining (table 960 x 500) Hanging Locker 165L fridge Full Height Larger combined shower / toilet three drawer Single bed 2030mm long 900mm wide Benchtop (length to suit) Pantry / Locker (width to suit) 220L fridge Full Height Door