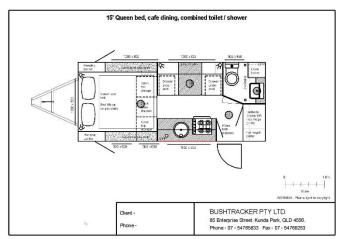

## OR... Design your own dream Bushtracker caravan: 15' Bushtracker template 1-0m Scale WARNING - Plan subject to copyright. BUSHTRACKER PTY LTD. Client -85 Enterprise Street, Kunda Park, QLD 4556. Phone -Phone - 07 - 54765833 Fax - 07 - 54769253 Island bed (dimensions can be varied to suit) Yacht | East West bed (full queen) Cafe dining Separate shower / toilet \$30 6 X 12X 1970 \* Bookcase Mocket Step Jocker Drawe under seat Drawer under seat Cate dining Washing machine Queen size bed Queen size bed Stack three Locker with 2 shelves opens to vanity Stack three wider drawers Storage under Bed lifts up drawers L shape dining ,0 HC 0 Yacht style bed Full height Jocker 12V fan hatch Hanging Locker under seat L shape dining (table 1100 x 500) Bunk beds (dimensions can be varied to suit) Single beds (dimensions can be varied to suit) Fridges Compact combined shower / toilet 2,030mm U shape dining Single bed 2030mm long 900mm wide 190L 3 way fridge Full Height on gas struts Stack three drawe DPP / 12VPP storage unde Drawer under seat Drawer under seat Bunk beds 1900L x 700W U shape dining (table 960 x 500) Hanging Locker 165L fridge Full Height Larger combined shower / toilet three drawer Single bed 2030mm long 900mm wide Benchtop (length to suit) Pantry / Locker (width to suit) 220L fridge Full Height Door