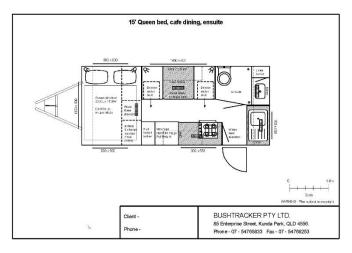

## OR... Design your own dream Bushtracker caravan: 15' Bushtracker template 1-0m Scale WARNING - Plan subject to copyright. BUSHTRACKER PTY LTD. Client -85 Enterprise Street, Kunda Park, QLD 4556. Phone -Phone - 07 - 54765833 Fax - 07 - 54769253 Island bed (dimensions can be varied to suit) Yacht | East West bed (full queen) Cafe dining Separate shower / toilet \$30 6 X 12X 1970 \* Bookcase Mocket Step Jocker Drawe under seat Drawer under seat Cate dining Washing machine Queen size bed Queen size bed Stack three Locker with 2 shelves opens to vanity Stack three wider drawers Storage under Bed lifts up drawers L shape dining ,0 HC 0 Yacht style bed Full height Jocker 12V fan hatch Hanging Locker under seat L shape dining (table 1100 x 500) Bunk beds (dimensions can be varied to suit) Single beds (dimensions can be varied to suit) Fridges Compact combined shower / toilet 2,030mm U shape dining Single bed 2030mm long 900mm wide 190L 3 way fridge Full Height on gas struts Stack three drawe DPP / 12VPP storage unde Drawer under seat Drawer under seat Bunk beds 1900L x 700W U shape dining (table 960 x 500) Hanging Locker 165L fridge Full Height Larger combined shower / toilet three drawer Single bed 2030mm long 900mm wide Benchtop (length to suit) Pantry / Locker (width to suit) 220L fridge Full Height Door