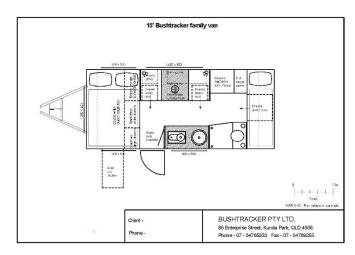

## 15 foot sample layouts

(Available in: CUSTOM BUILT | POP TOP | HYBRID LITE | Single or Tandem axle)

Please note; we are full custom builders and have thousands of layouts to choose from ranging in size from 14 to 30 feet. In over 20 years of building Bushtracker caravans, no two have ever been the same as every customer has different needs and requirements.

In this document there are various layouts to consider, but again they are only samples of directions to go in, there would be 20 to 50 variations for each one. One suggestion is you print off the template below; then take scissors and do a bit of cut and paste to start off with, and we will redraw it to scale.

## OR... Design your own dream Bushtracker caravan: 15' Bushtracker template 1-0m Scale WARNING - Plan subject to copyright. BUSHTRACKER PTY LTD. Client -85 Enterprise Street, Kunda Park, QLD 4556. Phone -Phone - 07 - 54765833 Fax - 07 - 54769253 Island bed (dimensions can be varied to suit) Yacht | East West bed (full queen) Cafe dining Separate shower / toilet \$30 6 X 12X 1970 \* Bookcase Mocket Step Jocker Drawe under seat Drawer under seat Cate dining Washing machine Queen size bed Queen size bed Stack three Locker with 2 shelves opens to vanity Stack three wider drawers Storage under Bed lifts up drawers L shape dining ,0 HC 0 Yacht style bed Full height Jocker 12V fan hatch Hanging Locker under seat L shape dining (table 1100 x 500) Bunk beds (dimensions can be varied to suit) Single beds (dimensions can be varied to suit) Fridges Compact combined shower / toilet 2,030mm U shape dining Single bed 2030mm long 900mm wide 190L 3 way fridge Full Height on gas struts Stack three drawe DPP / 12VPP storage unde Drawer under seat Drawer under seat Bunk beds 1900L x 700W U shape dining (table 960 x 500) Hanging Locker 165L fridge Full Height Larger combined shower / toilet three drawer Single bed 2030mm long 900mm wide Benchtop (length to suit) Pantry / Locker (width to suit) 220L fridge Full Height Door