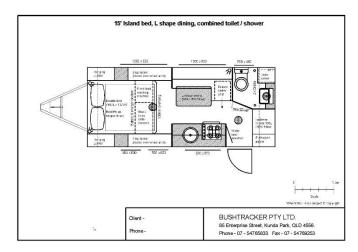

## OR... Design your own dream Bushtracker caravan: 15' Bushtracker template 1-0m Scale WARNING - Plan subject to copyright. BUSHTRACKER PTY LTD. Client -85 Enterprise Street, Kunda Park, QLD 4556. Phone -Phone - 07 - 54765833 Fax - 07 - 54769253 Island bed (dimensions can be varied to suit) Yacht | East West bed (full queen) Cafe dining Separate shower / toilet \$30 6 X 12X 1970 \* Bookcase Mocket Step Jocker Drawe under seat Drawer under seat Cate dining Washing machine Queen size bed Queen size bed Stack three Locker with 2 shelves opens to vanity Stack three wider drawers Storage under Bed lifts up drawers L shape dining ,0 HC 0 Yacht style bed Full height Jocker 12V fan hatch Hanging Locker under seat L shape dining (table 1100 x 500) Bunk beds (dimensions can be varied to suit) Single beds (dimensions can be varied to suit) Fridges Compact combined shower / toilet 2,030mm U shape dining Single bed 2030mm long 900mm wide 190L 3 way fridge Full Height on gas struts Stack three drawe DPP / 12VPP storage unde Drawer under seat Drawer under seat Bunk beds 1900L x 700W U shape dining (table 960 x 500) Hanging Locker 165L fridge Full Height Larger combined shower / toilet three drawer Single bed 2030mm long 900mm wide Benchtop (length to suit) Pantry / Locker (width to suit) 220L fridge Full Height Door