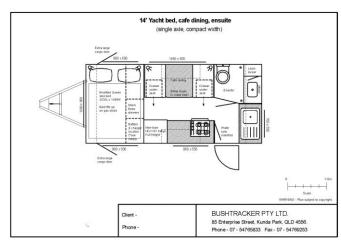

## OR... Design your own dream Bushtracker caravan: 14' Bushtracker template full width tandem | compact width tandem single axle tandem tandem single axle 1-0m WARNING - Plan subject to copyright BUSHTRACKER PTY LTD. Client -85 Enterprise Street, Kunda Park, QLD 4556. Phone -Phone - 07 - 54765833 Fax - 07 - 54769253 Island bed (dimensions can be varied to suit) Yacht | East West bed (full queen) Separate shower / toilet Cafe dining BP\$//XX/98 оно **X** 'n Bookcase Mocket Hanging Locker HWS Washing machine Drawer Drawer Cate dining under seat under seat Queen size bed Stack three drawers Locker with 2 shelves opens to vanity Storage under Stack three wider Bed lifts up on gas struts L shape dining оно 0 Yacht style bed Full height Jocker 2 x Drains Drawe DPP / 12VPP Step Jocker under 1. shape dining table 1100 x 500) Bunk beds (dimensions can be varied to suit) Fridges Single beds (dimensions can be varied to suit) Compact combined shower / toilet 2,030mm U shape dining Single bed 2030mm long 900mm wide on gas struts storage unde OHC 190L 3 way fridge Full Height DPP / 12VPP Drawer under seat Drawer under seat Bunk beds 1900Lx 700W U shape dining (table 960 x 600) Hanging Locker Larger combined shower / toilet Stack three drawer Linen Jocker Single bed 2030mm long 900mm wide on gas struts storage unde Benchtop (length to suit) Pantry / Locker (width to suit) 220L fridge Full Height Door