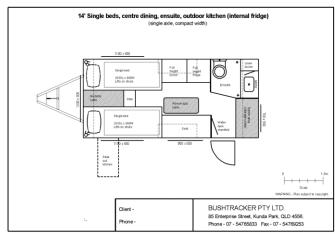

## OR... Design your own dream Bushtracker caravan: 14' Bushtracker template full width tandem | compact width tandem single axle tandem tandem single axle 1-0m WARNING - Plan subject to copyright BUSHTRACKER PTY LTD. Client -85 Enterprise Street, Kunda Park, QLD 4556. Phone -Phone - 07 - 54765833 Fax - 07 - 54769253 Island bed (dimensions can be varied to suit) Yacht | East West bed (full queen) Separate shower / toilet Cafe dining BP\$//XX/98 оно **X** 'n Bookcase Mocket Hanging Locker HWS Washing machine Drawer Drawer Cate dining under seat under seat Queen size bed Stack three drawers Locker with 2 shelves opens to vanity Storage under Stack three wider Bed lifts up on gas struts L shape dining оно 0 Yacht style bed Full height Jocker 2 x Drains Drawe DPP / 12VPP Step Jocker under 1. shape dining table 1100 x 500) Bunk beds (dimensions can be varied to suit) Fridges Single beds (dimensions can be varied to suit) Compact combined shower / toilet 2,030mm U shape dining Single bed 2030mm long 900mm wide on gas struts storage unde OHC 190L 3 way fridge Full Height DPP / 12VPP Drawer under seat Drawer under seat Bunk beds 1900Lx 700W U shape dining (table 960 x 600) Hanging Locker Larger combined shower / toilet Stack three drawer Linen Jocker Single bed 2030mm long 900mm wide on gas struts storage unde Benchtop (length to suit) Pantry / Locker (width to suit) 220L fridge Full Height Door