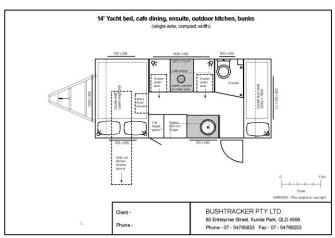

## OR... Design your own dream Bushtracker caravan: 14' Bushtracker template full width tandem | compact width tandem single axle tandem tandem single axle 1-0m WARNING - Plan subject to copyright BUSHTRACKER PTY LTD. Client -85 Enterprise Street, Kunda Park, QLD 4556. Phone -Phone - 07 - 54765833 Fax - 07 - 54769253 Island bed (dimensions can be varied to suit) Yacht | East West bed (full queen) Separate shower / toilet Cafe dining BP\$//XX/98 оно **X** 'n Bookcase Mocket Hanging Locker HWS Washing machine Drawer Drawer Cate dining under seat under seat Queen size bed Stack three drawers Locker with 2 shelves opens to vanity Storage under Stack three wider Bed lifts up on gas struts L shape dining оно 0 Yacht style bed Full height Jocker 2 x Drains Drawe DPP / 12VPP Step Jocker under 1. shape dining table 1100 x 500) Bunk beds (dimensions can be varied to suit) Fridges Single beds (dimensions can be varied to suit) Compact combined shower / toilet 2,030mm U shape dining Single bed 2030mm long 900mm wide on gas struts storage unde OHC 190L 3 way fridge Full Height DPP / 12VPP Drawer under seat Drawer under seat Bunk beds 1900Lx 700W U shape dining (table 960 x 600) Hanging Locker Larger combined shower / toilet Stack three drawer Linen Jocker Single bed 2030mm long 900mm wide on gas struts storage unde Benchtop (length to suit) Pantry / Locker (width to suit) 220L fridge Full Height Door