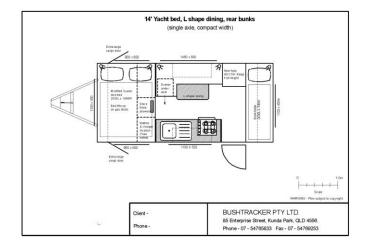

## OR... Design your own dream Bushtracker caravan: 14' Bushtracker template full width tandem | compact width tandem single axle tandem tandem single axle 1-0m WARNING - Plan subject to copyright BUSHTRACKER PTY LTD. Client -85 Enterprise Street, Kunda Park, QLD 4556. Phone -Phone - 07 - 54765833 Fax - 07 - 54769253 Island bed (dimensions can be varied to suit) Yacht | East West bed (full queen) Separate shower / toilet Cafe dining BP\$//XX/98 оно **X** 'n Bookcase Mocket Hanging Locker HWS Washing machine Drawer Drawer Cate dining under seat under seat Queen size bed Stack three drawers Locker with 2 shelves opens to vanity Storage under Stack three wider Bed lifts up on gas struts L shape dining оно 0 Yacht style bed Full height Jocker 2 x Drains Drawe DPP / 12VPP Step Jocker under 1. shape dining table 1100 x 500) Bunk beds (dimensions can be varied to suit) Fridges Single beds (dimensions can be varied to suit) Compact combined shower / toilet 2,030mm U shape dining Single bed 2030mm long 900mm wide on gas struts storage unde OHC 190L 3 way fridge Full Height DPP / 12VPP Drawer under seat Drawer under seat Bunk beds 1900Lx 700W U shape dining (table 960 x 600) Hanging Locker Larger combined shower / toilet Stack three drawer Linen Jocker Single bed 2030mm long 900mm wide on gas struts storage unde Benchtop (length to suit) Pantry / Locker (width to suit) 220L fridge Full Height Door