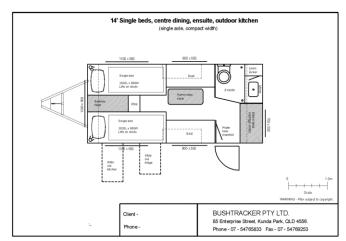

## OR... Design your own dream Bushtracker caravan: 14' Bushtracker template full width tandem | compact width tandem single axle tandem tandem single axle 1-0m WARNING - Plan subject to copyright BUSHTRACKER PTY LTD. Client -85 Enterprise Street, Kunda Park, QLD 4556. Phone -Phone - 07 - 54765833 Fax - 07 - 54769253 Island bed (dimensions can be varied to suit) Yacht | East West bed (full queen) Separate shower / toilet Cafe dining BP\$//XX/98 оно **X** 'n Bookcase Mocket Hanging Locker HWS Washing machine Drawer Drawer Cate dining under seat under seat Queen size bed Stack three drawers Locker with 2 shelves opens to vanity Storage under Stack three wider Bed lifts up on gas struts L shape dining оно 0 Yacht style bed Full height Jocker 2 x Drains Drawe DPP / 12VPP Step Jocker under 1. shape dining table 1100 x 500) Bunk beds (dimensions can be varied to suit) Fridges Single beds (dimensions can be varied to suit) Compact combined shower / toilet 2,030mm U shape dining Single bed 2030mm long 900mm wide on gas struts storage unde OHC 190L 3 way fridge Full Height DPP / 12VPP Drawer under seat Drawer under seat Bunk beds 1900Lx 700W U shape dining (table 960 x 600) Hanging Locker Larger combined shower / toilet Stack three drawer Linen Jocker Single bed 2030mm long 900mm wide on gas struts storage unde Benchtop (length to suit) Pantry / Locker (width to suit) 220L fridge Full Height Door