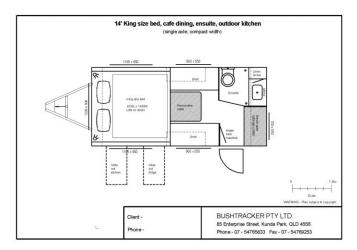

## OR... Design your own dream Bushtracker caravan: 14' Bushtracker template full width tandem | compact width tandem single axle tandem tandem single axle 1-0m WARNING - Plan subject to copyright BUSHTRACKER PTY LTD. Client -85 Enterprise Street, Kunda Park, QLD 4556. Phone -Phone - 07 - 54765833 Fax - 07 - 54769253 Island bed (dimensions can be varied to suit) Yacht | East West bed (full queen) Separate shower / toilet Cafe dining BP\$//XX/98 оно **X** 'n Bookcase Mocket Hanging Locker HWS Washing machine Drawer Drawer Cate dining under seat under seat Queen size bed Stack three drawers Locker with 2 shelves opens to vanity Storage under Stack three wider Bed lifts up on gas struts L shape dining оно 0 Yacht style bed Full height Jocker 2 x Drains Drawe DPP / 12VPP Step Jocker under 1. shape dining table 1100 x 500) Bunk beds (dimensions can be varied to suit) Fridges Single beds (dimensions can be varied to suit) Compact combined shower / toilet 2,030mm U shape dining Single bed 2030mm long 900mm wide on gas struts storage unde OHC 190L 3 way fridge Full Height DPP / 12VPP Drawer under seat Drawer under seat Bunk beds 1900Lx 700W U shape dining (table 960 x 600) Hanging Locker Larger combined shower / toilet Stack three drawer Linen Jocker Single bed 2030mm long 900mm wide on gas struts storage unde Benchtop (length to suit) Pantry / Locker (width to suit) 220L fridge Full Height Door