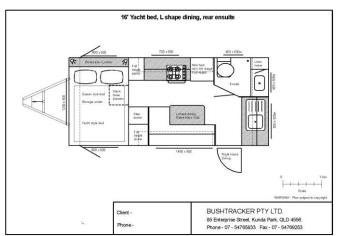

## 16 foot sample layouts

(Available in: CUSTOM BUILT | HYBRID LITE | Standard or Compact width | Tandem axle)

Please note; we are full custom builders and have thousands of layouts to choose from ranging in size from 14 to 30 feet. In over 20 years of building Bushtracker caravans, no two have ever been the same as every customer has different needs and requirements.

## OR... Design your own dream Bushtracker caravan: 16' Bushtracker template 1-0m Scale WARNING - Plan subject to copyright. BUSHTRACKER PTY LTD. Client -85 Enterprise Street, Kunda Park, QLD 4556. Phone -Phone - 07 - 54765833 Fax - 07 - 54769253 Island bed (dimensions can be varied to suit) Yacht | East West bed (full queen) Cafe dining Separate shower / toilet \$30 6 X 12X 1970 \* Bookcase Mocket Step Jocker Drawe under seat Drawer under seat Cate dining Washing machine Queen size bed Queen size bed Stack three Stack three wider drawers Locker with 2 shelves opens to vanity Storage under Bed lifts up drawers L shape dining ,0 HC 0 Yacht style bed Full height Jocker 12V fan hatch Hanging Locker under seat L shape dining (table 1100 x 500) Bunk beds (dimensions can be varied to suit) Fridges Compact combined shower / toilet 2,030mm U shape dining Single bed 2030mm long 900mm wide 190L 3 way fridge Full Height on gas struts Stack three drawe DPP / 12VPP storage unde Drawer under seat Drawer under seat Bunk beds 1900L x 700W U shape dining (table 960 x 500) Hanging Locker 165L fridge Full Height Larger combined shower / toilet three drawer Single bed 2030mm long 900mm wide Benchtop (length to suit) Pantry / Locker (width to suit) 220L fridge Full Height Door