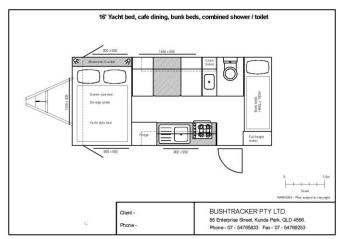

## 16 foot sample layouts

(Available in: CUSTOM BUILT | HYBRID LITE | Standard or Compact width | Tandem axle)

Please note; we are full custom builders and have thousands of layouts to choose from ranging in size from 14 to 30 feet. In over 20 years of building Bushtracker caravans, no two have ever been the same as every customer has different needs and requirements.

## OR... Design your own dream Bushtracker caravan: 16' Bushtracker template 1-0m Scale WARNING - Plan subject to copyright. BUSHTRACKER PTY LTD. Client -85 Enterprise Street, Kunda Park, QLD 4556. Phone -Phone - 07 - 54765833 Fax - 07 - 54769253 Island bed (dimensions can be varied to suit) Yacht | East West bed (full queen) Cafe dining Separate shower / toilet \$30 6 X 12X 1970 \* Bookcase Mocket Step Jocker Drawe under seat Drawer under seat Cate dining Washing machine Queen size bed Queen size bed Stack three Stack three wider drawers Locker with 2 shelves opens to vanity Storage under Bed lifts up drawers L shape dining ,0 HC 0 Yacht style bed Full height Jocker 12V fan hatch Hanging Locker under seat L shape dining (table 1100 x 500) Bunk beds (dimensions can be varied to suit) Fridges Compact combined shower / toilet 2,030mm U shape dining Single bed 2030mm long 900mm wide 190L 3 way fridge Full Height on gas struts Stack three drawe DPP / 12VPP storage unde Drawer under seat Drawer under seat Bunk beds 1900L x 700W U shape dining (table 960 x 500) Hanging Locker 165L fridge Full Height Larger combined shower / toilet three drawer Single bed 2030mm long 900mm wide Benchtop (length to suit) Pantry / Locker (width to suit) 220L fridge Full Height Door