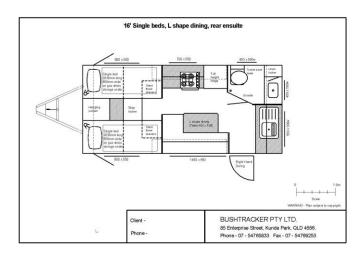

## 16 foot sample layouts

(Available in: CUSTOM BUILT | HYBRID LITE | Standard or Compact width | Tandem axle)

Please note; we are full custom builders and have thousands of layouts to choose from ranging in size from 14 to 30 feet. In over 20 years of building Bushtracker caravans, no two have ever been the same as every customer has different needs and requirements.

## OR... Design your own dream Bushtracker caravan: 16' Bushtracker template 1-0m Scale WARNING - Plan subject to copyright. BUSHTRACKER PTY LTD. Client -85 Enterprise Street, Kunda Park, QLD 4556. Phone -Phone - 07 - 54765833 Fax - 07 - 54769253 Island bed (dimensions can be varied to suit) Yacht | East West bed (full queen) Cafe dining Separate shower / toilet \$30 6 X 12X 1970 \* Bookcase Mocket Step Jocker Drawe under seat Drawer under seat Cate dining Washing machine Queen size bed Queen size bed Stack three Stack three wider drawers Locker with 2 shelves opens to vanity Storage under Bed lifts up drawers L shape dining ,0 HC 0 Yacht style bed Full height Jocker 12V fan hatch Hanging Locker under seat L shape dining (table 1100 x 500) Bunk beds (dimensions can be varied to suit) Fridges Compact combined shower / toilet 2,030mm U shape dining Single bed 2030mm long 900mm wide 190L 3 way fridge Full Height on gas struts Stack three drawe DPP / 12VPP storage unde Drawer under seat Drawer under seat Bunk beds 1900L x 700W U shape dining (table 960 x 500) Hanging Locker 165L fridge Full Height Larger combined shower / toilet three drawer Single bed 2030mm long 900mm wide Benchtop (length to suit) Pantry / Locker (width to suit) 220L fridge Full Height Door