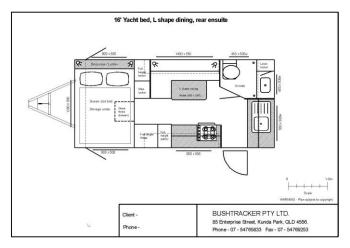

## OR... Design your own dream Bushtracker caravan: 16' Bushtracker template 1-0m Scale WARNING - Plan subject to copyright. BUSHTRACKER PTY LTD. Client -85 Enterprise Street, Kunda Park, QLD 4556. Phone -Phone - 07 - 54765833 Fax - 07 - 54769253 Island bed (dimensions can be varied to suit) Yacht | East West bed (full queen) Cafe dining Separate shower / toilet \$30 6 X 12X 1970 \* Bookcase Mocket Step Jocker Drawe under seat Drawer under seat Cate dining Washing machine Queen size bed Queen size bed Stack three Stack three wider drawers Locker with 2 shelves opens to vanity Storage under Bed lifts up drawers L shape dining ,0 HC 0 Yacht style bed Full height Jocker 12V fan hatch Hanging Locker under seat L shape dining (table 1100 x 500) Bunk beds (dimensions can be varied to suit) Fridges Compact combined shower / toilet 2,030mm U shape dining Single bed 2030mm long 900mm wide 190L 3 way fridge Full Height on gas struts Stack three drawe DPP / 12VPP storage unde Drawer under seat Drawer under seat Bunk beds 1900L x 700W U shape dining (table 960 x 500) Hanging Locker 165L fridge Full Height Larger combined shower / toilet three drawer Single bed 2030mm long 900mm wide Benchtop (length to suit) Pantry / Locker (width to suit) 220L fridge Full Height Door