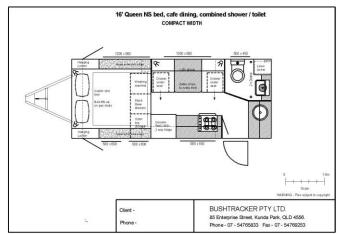

## 16 foot sample layouts

(Available in: CUSTOM BUILT | HYBRID LITE | Standard or Compact width | Tandem axle)

Please note; we are full custom builders and have thousands of layouts to choose from ranging in size from 14 to 30 feet. In over 20 years of building Bushtracker caravans, no two have ever been the same as every customer has different needs and requirements.

## OR... Design your own dream Bushtracker caravan: 16' Bushtracker template 1-0m Scale WARNING - Plan subject to copyright. BUSHTRACKER PTY LTD. Client -85 Enterprise Street, Kunda Park, QLD 4556. Phone -Phone - 07 - 54765833 Fax - 07 - 54769253 Island bed (dimensions can be varied to suit) Yacht | East West bed (full queen) Cafe dining Separate shower / toilet \$30 6 X 12X 1970 \* Bookcase Mocket Step Jocker Drawe under seat Drawer under seat Cate dining Washing machine Queen size bed Queen size bed Stack three Stack three wider drawers Locker with 2 shelves opens to vanity Storage under Bed lifts up drawers L shape dining ,0 HC 0 Yacht style bed Full height Jocker 12V fan hatch Hanging Locker under seat L shape dining (table 1100 x 500) Bunk beds (dimensions can be varied to suit) Fridges Compact combined shower / toilet 2,030mm U shape dining Single bed 2030mm long 900mm wide 190L 3 way fridge Full Height on gas struts Stack three drawe DPP / 12VPP storage unde Drawer under seat Drawer under seat Bunk beds 1900L x 700W U shape dining (table 960 x 500) Hanging Locker 165L fridge Full Height Larger combined shower / toilet three drawer Single bed 2030mm long 900mm wide Benchtop (length to suit) Pantry / Locker (width to suit) 220L fridge Full Height Door