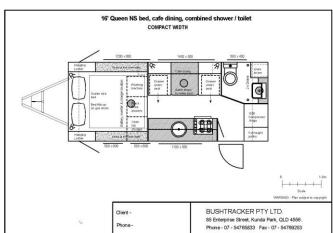

## 16 foot sample layouts

(Available in: CUSTOM BUILT | HYBRID LITE | Standard or Compact width | Tandem axle)

Please note; we are full custom builders and have thousands of layouts to choose from ranging in size from 14 to 30 feet. In over 20 years of building Bushtracker caravans, no two have ever been the same as every customer has different needs and requirements.

## OR... Design your own dream Bushtracker caravan: 16' Bushtracker template 1-0m Scale WARNING - Plan subject to copyright. BUSHTRACKER PTY LTD. Client -85 Enterprise Street, Kunda Park, QLD 4556. Phone -Phone - 07 - 54765833 Fax - 07 - 54769253 Island bed (dimensions can be varied to suit) Yacht | East West bed (full queen) Cafe dining Separate shower / toilet \$30 6 X 12X 1970 \* Bookcase Mocket Step Jocker Drawe under seat Drawer under seat Cate dining Washing machine Queen size bed Queen size bed Stack three Stack three wider drawers Locker with 2 shelves opens to vanity Storage under Bed lifts up drawers L shape dining ,0 HC 0 Yacht style bed Full height Jocker 12V fan hatch Hanging Locker under seat L shape dining (table 1100 x 500) Bunk beds (dimensions can be varied to suit) Fridges Compact combined shower / toilet 2,030mm U shape dining Single bed 2030mm long 900mm wide 190L 3 way fridge Full Height on gas struts Stack three drawe DPP / 12VPP storage unde Drawer under seat Drawer under seat Bunk beds 1900L x 700W U shape dining (table 960 x 500) Hanging Locker 165L fridge Full Height Larger combined shower / toilet three drawer Single bed 2030mm long 900mm wide Benchtop (length to suit) Pantry / Locker (width to suit) 220L fridge Full Height Door