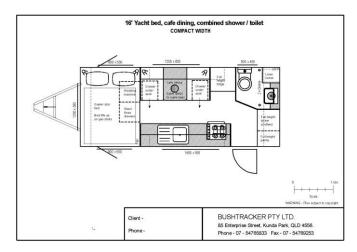

## 16 foot sample layouts

(Available in: CUSTOM BUILT | HYBRID LITE | Standard or Compact width | Tandem axle)

Please note; we are full custom builders and have thousands of layouts to choose from ranging in size from 14 to 30 feet. In over 20 years of building Bushtracker caravans, no two have ever been the same as every customer has different needs and requirements.

## OR... Design your own dream Bushtracker caravan: 16' Bushtracker template 1-0m Scale WARNING - Plan subject to copyright. BUSHTRACKER PTY LTD. Client -85 Enterprise Street, Kunda Park, QLD 4556. Phone -Phone - 07 - 54765833 Fax - 07 - 54769253 Island bed (dimensions can be varied to suit) Yacht | East West bed (full queen) Cafe dining Separate shower / toilet \$30 6 X 12X 1970 \* Bookcase Mocket Step Jocker Drawe under seat Drawer under seat Cate dining Washing machine Queen size bed Queen size bed Stack three Stack three wider drawers Locker with 2 shelves opens to vanity Storage under Bed lifts up drawers L shape dining ,0 HC 0 Yacht style bed Full height Jocker 12V fan hatch Hanging Locker under seat L shape dining (table 1100 x 500) Bunk beds (dimensions can be varied to suit) Fridges Compact combined shower / toilet 2,030mm U shape dining Single bed 2030mm long 900mm wide 190L 3 way fridge Full Height on gas struts Stack three drawe DPP / 12VPP storage unde Drawer under seat Drawer under seat Bunk beds 1900L x 700W U shape dining (table 960 x 500) Hanging Locker 165L fridge Full Height Larger combined shower / toilet three drawer Single bed 2030mm long 900mm wide Benchtop (length to suit) Pantry / Locker (width to suit) 220L fridge Full Height Door