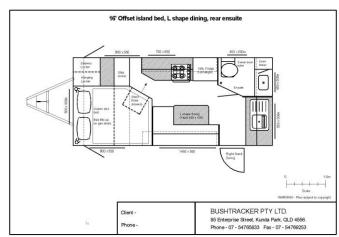

## 16 foot sample layouts

(Available in: CUSTOM BUILT | HYBRID LITE | Standard or Compact width | Tandem axle)

Please note; we are full custom builders and have thousands of layouts to choose from ranging in size from 14 to 30 feet. In over 20 years of building Bushtracker caravans, no two have ever been the same as every customer has different needs and requirements.

## OR... Design your own dream Bushtracker caravan: 16' Bushtracker template 1-0m Scale WARNING - Plan subject to copyright. BUSHTRACKER PTY LTD. Client -85 Enterprise Street, Kunda Park, QLD 4556. Phone -Phone - 07 - 54765833 Fax - 07 - 54769253 Island bed (dimensions can be varied to suit) Yacht | East West bed (full queen) Cafe dining Separate shower / toilet \$30 6 X 12X 1970 \* Bookcase Mocket Step Jocker Drawe under seat Drawer under seat Cate dining Washing machine Queen size bed Queen size bed Stack three Stack three wider drawers Locker with 2 shelves opens to vanity Storage under Bed lifts up drawers L shape dining ,0 HC 0 Yacht style bed Full height Jocker 12V fan hatch Hanging Locker under seat L shape dining (table 1100 x 500) Bunk beds (dimensions can be varied to suit) Fridges Compact combined shower / toilet 2,030mm U shape dining Single bed 2030mm long 900mm wide 190L 3 way fridge Full Height on gas struts Stack three drawe DPP / 12VPP storage unde Drawer under seat Drawer under seat Bunk beds 1900L x 700W U shape dining (table 960 x 500) Hanging Locker 165L fridge Full Height Larger combined shower / toilet three drawer Single bed 2030mm long 900mm wide Benchtop (length to suit) Pantry / Locker (width to suit) 220L fridge Full Height Door