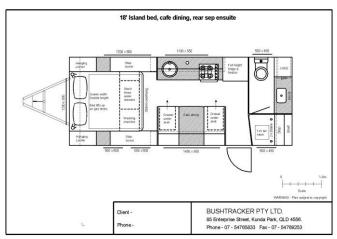

## 18 foot sample layouts

(Available in: CUSTOM BUILT | HYBRID LITE | Standard or Compact width | Tandem axle)

Please note; we are full custom builders and have thousands of layouts to choose from ranging in size from 14 to 30 feet. In over 20 years of building Bushtracker caravans, no two have ever been the same as every customer has different needs and requirements.

## OR... Design your own dream Bushtracker caravan: 18' Bushtracker template 1-0m Scale WARNING - Plan subject to copyright. BUSHTRACKER PTY LTD. Client -85 Enterprise Street, Kunda Park, QLD 4556. 1, Phone -Phone - 07 - 54765833 Fax - 07 - 54769253 Island bed (dimensions can be varied to suit) Yacht | East West bed (full queen) Separate shower / toilet Cafe dining \$\$P\$\XX\P\$ ОНО Bookcase Mocket Hanging Locker HWS Drawer under seat Drawer under seat Washing machine Cate dining Queen size bed Queen size bed Locker with 2 shelves opens to vanity Stack three wider drawers Storage under Bed lifts up L shape dining on gas struts онс o Yacht style bed Full height Jocker 2 x Drains Drawer under seat DPP / 12VPP Step Jocker L shape dining (table 1 t00 x 500) Bunk beds (dimensions can be varied to suit) Fridges Compact combined shower / toilet Single beds (dimensions can be varied to suit) 2,030mm U shape dining Single bed 2030mm long 900mm wide on gas struts storage unde оно 190L 3 way fridge Full Height DPP / 12VPP Drawer under seat Drawer under seat Bunk beds 1900Lx 700W U shape dining (table 960 x 600) Hanging Locker 165L fridge Full Height Larger combined shower / toilet Single bed 2030mm long 900mm wide Benchtop (length to suit) Pantry / Locker (width to suit) on gas struts 220L fridge Full Height storage unde Door