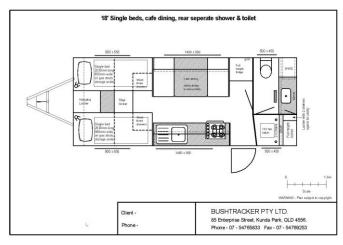

## 18 foot sample layouts

(Available in: CUSTOM BUILT | HYBRID LITE | Standard or Compact width | Tandem axle)

Please note; we are full custom builders and have thousands of layouts to choose from ranging in size from 14 to 30 feet. In over 20 years of building Bushtracker caravans, no two have ever been the same as every customer has different needs and requirements.

## OR... Design your own dream Bushtracker caravan: 18' Bushtracker template 1-0m Scale WARNING - Plan subject to copyright. BUSHTRACKER PTY LTD. Client -85 Enterprise Street, Kunda Park, QLD 4556. 1, Phone -Phone - 07 - 54765833 Fax - 07 - 54769253 Island bed (dimensions can be varied to suit) Yacht | East West bed (full queen) Separate shower / toilet Cafe dining \$\$P\$\XX\P\$ ОНО Bookcase Mocket Hanging Locker HWS Drawer under seat Drawer under seat Washing machine Cate dining Queen size bed Queen size bed Locker with 2 shelves opens to vanity Stack three wider drawers Storage under Bed lifts up L shape dining on gas struts онс o Yacht style bed Full height Jocker 2 x Drains Drawer under seat DPP / 12VPP Step Jocker L shape dining (table 1 t00 x 500) Bunk beds (dimensions can be varied to suit) Fridges Compact combined shower / toilet Single beds (dimensions can be varied to suit) 2,030mm U shape dining Single bed 2030mm long 900mm wide on gas struts storage unde оно 190L 3 way fridge Full Height DPP / 12VPP Drawer under seat Drawer under seat Bunk beds 1900Lx 700W U shape dining (table 960 x 600) Hanging Locker 165L fridge Full Height Larger combined shower / toilet Single bed 2030mm long 900mm wide Benchtop (length to suit) Pantry / Locker (width to suit) on gas struts 220L fridge Full Height storage unde Door