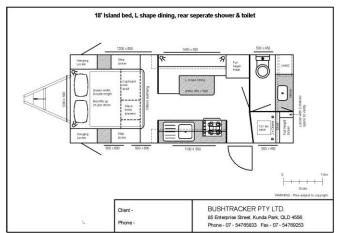

## 18 foot sample layouts

(Available in: CUSTOM BUILT | HYBRID LITE | Standard or Compact width | Tandem axle)

Please note; we are full custom builders and have thousands of layouts to choose from ranging in size from 14 to 30 feet. In over 20 years of building Bushtracker caravans, no two have ever been the same as every customer has different needs and requirements.

In this document there are various layouts to consider, but again they are only samples of directions to go in, there would be 20 to 50 variations for each one. One suggestion is you print off the template below; then take scissors and do a bit of cut and paste to start off with, and we will redraw it to scale.

## OR... Design your own dream Bushtracker caravan: 18' Bushtracker template 1-0m Scale WARNING - Plan subject to copyright. BUSHTRACKER PTY LTD. Client -85 Enterprise Street, Kunda Park, QLD 4556. 1, Phone -Phone - 07 - 54765833 Fax - 07 - 54769253 Island bed (dimensions can be varied to suit) Yacht | East West bed (full queen) Separate shower / toilet Cafe dining \$\$P\$\XX\P\$ ОНО Bookcase Mocket Hanging Locker HWS Drawer under seat Drawer under seat Washing machine Cate dining Queen size bed Queen size bed Locker with 2 shelves opens to vanity Stack three wider drawers Storage under Bed lifts up L shape dining on gas struts онс o Yacht style bed Full height Jocker 2 x Drains Drawer under seat DPP / 12VPP Step Jocker L shape dining (table 1 t00 x 500) Bunk beds (dimensions can be varied to suit) Fridges Compact combined shower / toilet Single beds (dimensions can be varied to suit) 2,030mm U shape dining Single bed 2030mm long 900mm wide on gas struts storage unde оно 190L 3 way fridge Full Height DPP / 12VPP Drawer under seat Drawer under seat Bunk beds 1900Lx 700W U shape dining (table 960 x 600) Hanging Locker 165L fridge Full Height Larger combined shower / toilet Single bed 2030mm long 900mm wide Benchtop (length to suit) Pantry / Locker (width to suit) on gas struts 220L fridge Full Height storage unde Door