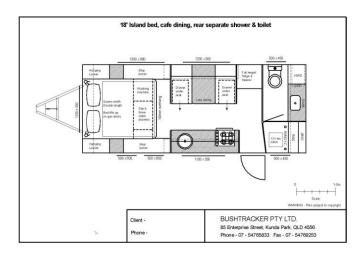

## 18 foot sample layouts

(Available in: CUSTOM BUILT | HYBRID LITE | Standard or Compact width | Tandem axle)

Please note; we are full custom builders and have thousands of layouts to choose from ranging in size from 14 to 30 feet. In over 20 years of building Bushtracker caravans, no two have ever been the same as every customer has different needs and requirements.

In this document there are various layouts to consider, but again they are only samples of directions to go in, there would be 20 to 50 variations for each one. One suggestion is you print off the template below; then take scissors and do a bit of cut and paste to start off with, and we will redraw it to scale.

## OR... Design your own dream Bushtracker caravan: 18' Bushtracker template 1-0m Scale WARNING - Plan subject to copyright. BUSHTRACKER PTY LTD. Client -85 Enterprise Street, Kunda Park, QLD 4556. 1, Phone -Phone - 07 - 54765833 Fax - 07 - 54769253 Island bed (dimensions can be varied to suit) Yacht | East West bed (full queen) Separate shower / toilet Cafe dining \$\$P\$\XX\P\$ ОНО Bookcase Mocket Hanging Locker HWS Drawer under seat Drawer under seat Washing machine Cate dining Queen size bed Queen size bed Locker with 2 shelves opens to vanity Stack three wider drawers Storage under Bed lifts up L shape dining on gas struts онс o Yacht style bed Full height Jocker 2 x Drains Drawer under seat DPP / 12VPP Step Jocker L shape dining (table 1 t00 x 500) Bunk beds (dimensions can be varied to suit) Fridges Compact combined shower / toilet Single beds (dimensions can be varied to suit) 2,030mm U shape dining Single bed 2030mm long 900mm wide on gas struts storage unde оно 190L 3 way fridge Full Height DPP / 12VPP Drawer under seat Drawer under seat Bunk beds 1900Lx 700W U shape dining (table 960 x 600) Hanging Locker 165L fridge Full Height Larger combined shower / toilet Single bed 2030mm long 900mm wide Benchtop (length to suit) Pantry / Locker (width to suit) on gas struts 220L fridge Full Height storage unde Door