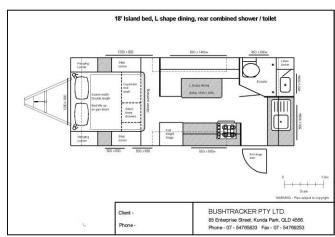

## 18 foot sample layouts

(Available in: CUSTOM BUILT | HYBRID LITE | Standard or Compact width | Tandem axle)

Please note; we are full custom builders and have thousands of layouts to choose from ranging in size from 14 to 30 feet. In over 20 years of building Bushtracker caravans, no two have ever been the same as every customer has different needs and requirements.

## OR... Design your own dream Bushtracker caravan: 18' Bushtracker template 1-0m Scale WARNING - Plan subject to copyright. BUSHTRACKER PTY LTD. Client -85 Enterprise Street, Kunda Park, QLD 4556. 1, Phone -Phone - 07 - 54765833 Fax - 07 - 54769253 Island bed (dimensions can be varied to suit) Yacht | East West bed (full queen) Separate shower / toilet Cafe dining \$\$P\$\XX\P\$ ОНО Bookcase Mocket Hanging Locker HWS Drawer under seat Drawer under seat Washing machine Cate dining Queen size bed Queen size bed Locker with 2 shelves opens to vanity Stack three wider drawers Storage under Bed lifts up L shape dining on gas struts онс o Yacht style bed Full height Jocker 2 x Drains Drawer under seat DPP / 12VPP Step Jocker L shape dining (table 1 t00 x 500) Bunk beds (dimensions can be varied to suit) Fridges Compact combined shower / toilet Single beds (dimensions can be varied to suit) 2,030mm U shape dining Single bed 2030mm long 900mm wide on gas struts storage unde оно 190L 3 way fridge Full Height DPP / 12VPP Drawer under seat Drawer under seat Bunk beds 1900Lx 700W U shape dining (table 960 x 600) Hanging Locker 165L fridge Full Height Larger combined shower / toilet Single bed 2030mm long 900mm wide Benchtop (length to suit) Pantry / Locker (width to suit) on gas struts 220L fridge Full Height storage unde Door