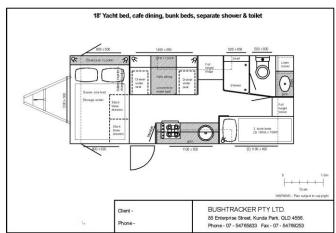

## 18 foot sample layouts

(Available in: CUSTOM BUILT | HYBRID LITE | Standard or Compact width | Tandem axle)

Please note; we are full custom builders and have thousands of layouts to choose from ranging in size from 14 to 30 feet. In over 20 years of building Bushtracker caravans, no two have ever been the same as every customer has different needs and requirements.

In this document there are various layouts to consider, but again they are only samples of directions to go in, there would be 20 to 50 variations for each one. One suggestion is you print off the template below; then take scissors and do a bit of cut and paste to start off with, and we will redraw it to scale.

## OR... Design your own dream Bushtracker caravan: 18' Bushtracker template 1-0m Scale WARNING - Plan subject to copyright. BUSHTRACKER PTY LTD. Client -85 Enterprise Street, Kunda Park, QLD 4556. 1, Phone -Phone - 07 - 54765833 Fax - 07 - 54769253 Island bed (dimensions can be varied to suit) Yacht | East West bed (full queen) Separate shower / toilet Cafe dining \$\$P\$\XX\P\$ ОНО Bookcase Mocket Hanging Locker HWS Drawer under seat Drawer under seat Washing machine Cate dining Queen size bed Queen size bed Locker with 2 shelves opens to vanity Stack three wider drawers Storage under Bed lifts up L shape dining on gas struts онс o Yacht style bed Full height Jocker 2 x Drains Drawer under seat DPP / 12VPP Step Jocker L shape dining (table 1 t00 x 500) Bunk beds (dimensions can be varied to suit) Fridges Compact combined shower / toilet Single beds (dimensions can be varied to suit) 2,030mm U shape dining Single bed 2030mm long 900mm wide on gas struts storage unde оно 190L 3 way fridge Full Height DPP / 12VPP Drawer under seat Drawer under seat Bunk beds 1900Lx 700W U shape dining (table 960 x 600) Hanging Locker 165L fridge Full Height Larger combined shower / toilet Single bed 2030mm long 900mm wide Benchtop (length to suit) Pantry / Locker (width to suit) on gas struts 220L fridge Full Height storage unde Door