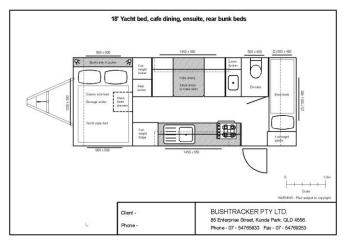

## 18 foot sample layouts

(Available in: CUSTOM BUILT | HYBRID LITE | Standard or Compact width | Tandem axle)

Please note; we are full custom builders and have thousands of layouts to choose from ranging in size from 14 to 30 feet. In over 20 years of building Bushtracker caravans, no two have ever been the same as every customer has different needs and requirements.

## OR... Design your own dream Bushtracker caravan: 18' Bushtracker template 1-0m Scale WARNING - Plan subject to copyright. BUSHTRACKER PTY LTD. Client -85 Enterprise Street, Kunda Park, QLD 4556. 1, Phone -Phone - 07 - 54765833 Fax - 07 - 54769253 Island bed (dimensions can be varied to suit) Yacht | East West bed (full queen) Separate shower / toilet Cafe dining \$\$P\$\XX\P\$ ОНО Bookcase Mocket Hanging Locker HWS Drawer under seat Drawer under seat Washing machine Cate dining Queen size bed Queen size bed Locker with 2 shelves opens to vanity Stack three wider drawers Storage under Bed lifts up L shape dining on gas struts онс o Yacht style bed Full height Jocker 2 x Drains Drawer under seat DPP / 12VPP Step Jocker L shape dining (table 1 t00 x 500) Bunk beds (dimensions can be varied to suit) Fridges Compact combined shower / toilet Single beds (dimensions can be varied to suit) 2,030mm U shape dining Single bed 2030mm long 900mm wide on gas struts storage unde оно 190L 3 way fridge Full Height DPP / 12VPP Drawer under seat Drawer under seat Bunk beds 1900Lx 700W U shape dining (table 960 x 600) Hanging Locker 165L fridge Full Height Larger combined shower / toilet Single bed 2030mm long 900mm wide Benchtop (length to suit) Pantry / Locker (width to suit) on gas struts 220L fridge Full Height storage unde Door