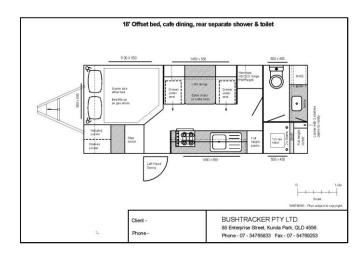

## 18 foot sample layouts

(Available in: CUSTOM BUILT | HYBRID LITE | Standard or Compact width | Tandem axle)

Please note; we are full custom builders and have thousands of layouts to choose from ranging in size from 14 to 30 feet. In over 20 years of building Bushtracker caravans, no two have ever been the same as every customer has different needs and requirements.

## OR... Design your own dream Bushtracker caravan: 18' Bushtracker template 1-0m Scale WARNING - Plan subject to copyright. BUSHTRACKER PTY LTD. Client -85 Enterprise Street, Kunda Park, QLD 4556. 1, Phone -Phone - 07 - 54765833 Fax - 07 - 54769253 Island bed (dimensions can be varied to suit) Yacht | East West bed (full queen) Separate shower / toilet Cafe dining \$\$P\$\XX\P\$ ОНО Bookcase Mocket Hanging Locker HWS Drawer under seat Drawer under seat Washing machine Cate dining Queen size bed Queen size bed Locker with 2 shelves opens to vanity Stack three wider drawers Storage under Bed lifts up L shape dining on gas struts онс o Yacht style bed Full height Jocker 2 x Drains Drawer under seat DPP / 12VPP Step Jocker L shape dining (table 1 t00 x 500) Bunk beds (dimensions can be varied to suit) Fridges Compact combined shower / toilet Single beds (dimensions can be varied to suit) 2,030mm U shape dining Single bed 2030mm long 900mm wide on gas struts storage unde оно 190L 3 way fridge Full Height DPP / 12VPP Drawer under seat Drawer under seat Bunk beds 1900Lx 700W U shape dining (table 960 x 600) Hanging Locker 165L fridge Full Height Larger combined shower / toilet Single bed 2030mm long 900mm wide Benchtop (length to suit) Pantry / Locker (width to suit) on gas struts 220L fridge Full Height storage unde Door