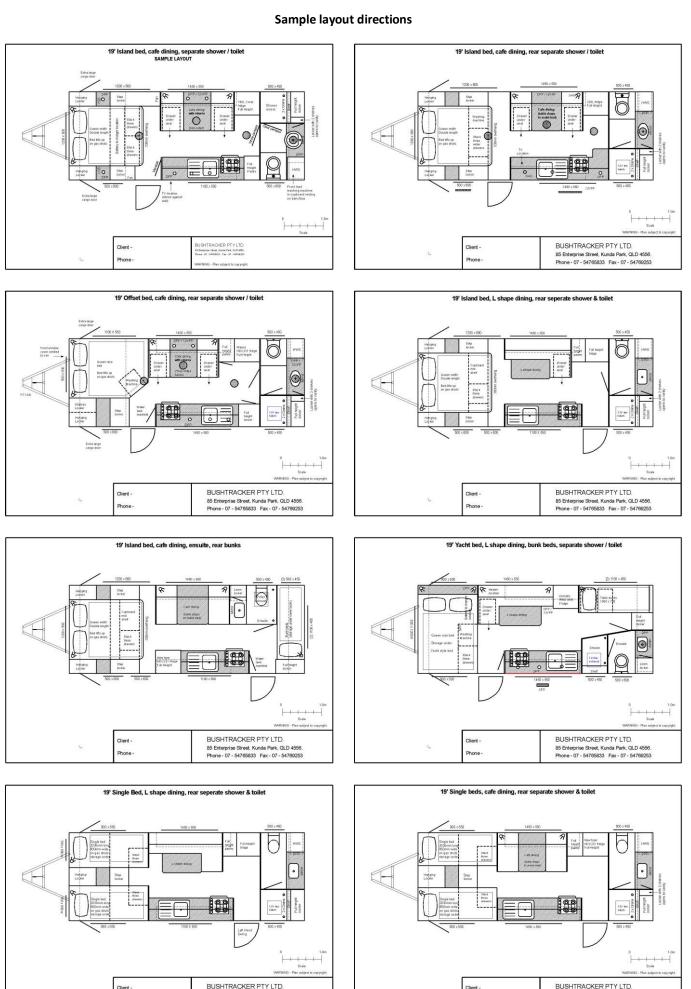

## 19 foot sample layouts

## (Available in: CUSTOM BUILT | Standard width | Tandem axle)

Please note; we are full custom builders and have thousands of layouts to choose from ranging in size from 14 to 30 feet. In over 20 years of building Bushtracker caravans, no two have ever been the same as every customer has different needs and requirements.

In this document there are various layouts to consider, but again they are only samples of directions to go in, there would be 20 to 50 variations for each one. One suggestion is you print off the template below; then take scissors and do a bit of cut and paste to start off with, and we will redraw it to scale.